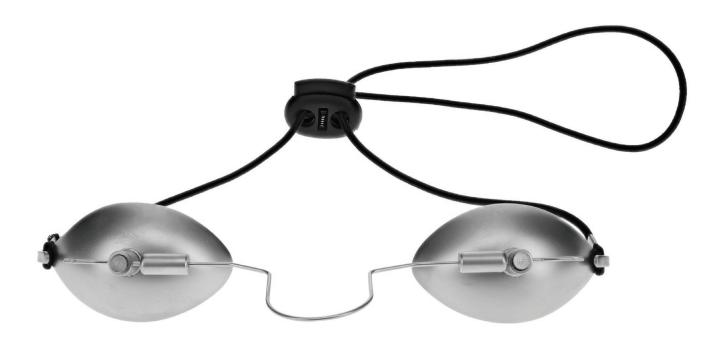

## PREMIUM ADJUSTABLE PATIENT BLOCKOUT GLASSES

PRODUCT INFORMATION

PHILLIPS-SAFETY.COM

COPYRIGHT ©2025. ALL RIGHTS RESERVED

The Premium Adjustable Patient Blockout Glasses offer superior eye protection for Laser and IPL treatments. Featuring a unique in-and-out adjustable design, they provide a secure and comfortable fit for various patient needs. Their lightweight construction ensures optimal performance during medical procedures.

## **SPECIFICATION**

**COLOR:** Gray

FEATURES: Adjustable In and Out, Adjustable Strap

**SHAPE: Goggles** 