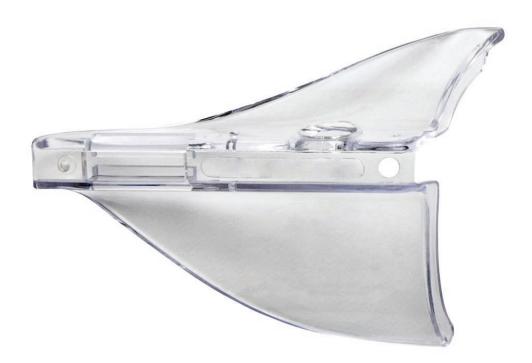

## **RX-850 REPLACEMENT SIDE SHIELDS**

PHILLIPS-SAFETY.COM COPYRIGHT ©2025. ALL RIGHTS RESERVED

The RX-850 Replacement Side Shields are removable side shields designed especially for the model 850. Made to protect your eyes from flying debris or other workplace hazards, these durable Side Shields extend the safety standards protection of the frame. Available in clear, these removable Side Shields were designed to be easily detached when not used.