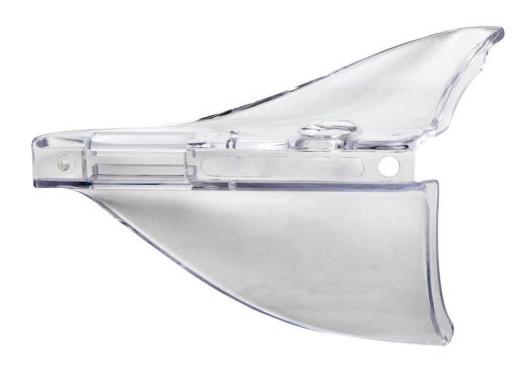

## **RX-70PC REPLACEMENT SIDE SHIELDS**

PRODUCT INFORMATION

PHILLIPS-SAFETY.COM

COPYRIGHT ©2025. ALL RIGHTS RESERVED

The RX-70PC Replacement Side Shields are side shields designed especially for the model 70PC. Made to protect your eyes from flying debris or other workplace hazards, these durable Side Shields extend the safety standards protection of the frame. Available in clear and black, these removable Side Shields were designed to be easily detached when not used.