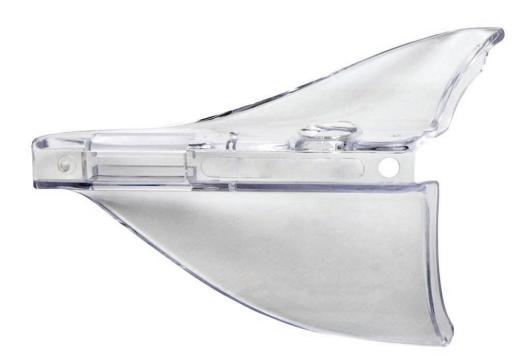

## **RX-554 REPLACEMENT SIDE SHIELDS**

PHILLIPS-SAFETY.COM COPYRIGHT ©2025. ALL RIGHTS RESERVED

The RX-554 Replacement Side Shields are removable side shields designed especially for the model 554. Made to protect your eyes from flying debris or other workplace hazards, these durable Side Shields extend the safety standards protection of the frame. Available in clear, these removable Side Shields were designed to be easily detached when not used.