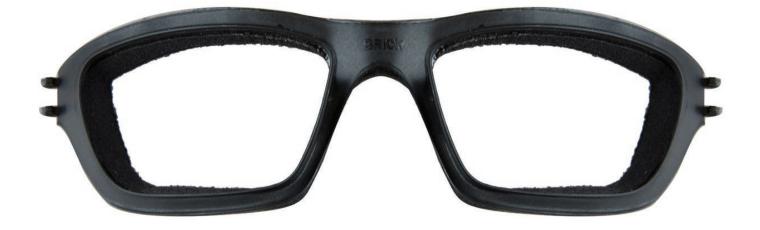

## WILEY X BRICK GEN 2 REMOVABLE FACIAL CAVITY SEAL

PHILLIPS-SAFETY.COM COPYRIGHT ©2025. ALL RIGHTS RESERVED

The Wiley X Brick Gen 2 Removable Facial Cavity Seal fits the Wiley X Brick. Designed specially to protect your eyes and allow polarized lenses to perform at peak levels, this patented removable soft foam Facial Cavity<sup>™</sup> Seal block out even the finest irritants and peripheral light.