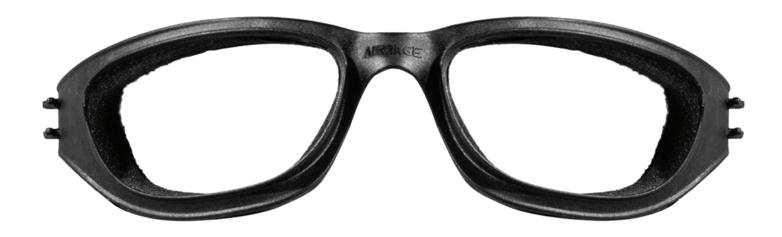

## WILEY X AIRRAGE GEN 2 REMOVABLE FACIAL CAVITY SEAL

PRODUCT INFORMATION

PHILLIPS-SAFETY.COM

COPYRIGHT ©2025. ALL RIGHTS RESERVED

The Wiley X Airrage Gen 2 Removable Facial Cavity Seal fits the Wiley X AirRage. Specially designed to protect your eyes and allow polarized lenses to perform at peak levels, this patented removable soft foam Facial Cavity Seal blocks out even the finest irritants and peripheral light.