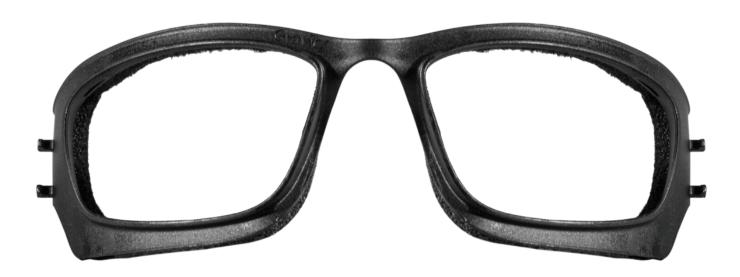

The Wiley X Airrage Gen 2 Removable Facial Cavity Seal fits the Wiley X AirRage. Specially designed to protect your eyes and allow polarized lenses to perform at peak levels, this patented removable soft foam Facial Cavity Seal blocks out even the finest irritants and peripheral light.

#### **SPECIFICATION**

BRAND: Wiley X COLOR: Black

The Wiley X Airrage Gen 2 Removable Facial Cavity Seal Thick Version fits the Wiley X AirRage. Specially designed to protect your eyes and allow polarized lenses to perform at peak levels, this patented removable soft foam Facial Cavity Seal blocks out even the finest irritants and peripheral light. In addition, this facial cavity seal is the thick version of the Wiley X Airrage Gen 2 Removable Facial Cavity Seal.