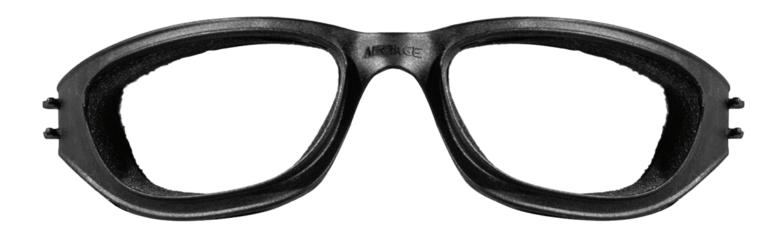

The Wiley X Airrage Gen 2 Removable Facial Cavity Seal fits the Wiley X AirRage. Specially designed to protect your eyes and allow polarized lenses to perform at peak levels, this patented removable soft foam Facial Cavity Seal blocks out even the finest irritants and peripheral light.

#### **SPECIFICATION**

BRAND: Wiley X COLOR: Black

The Wiley X Airrage Gen 2 Removable Facial Cavity Seal Thick Version fits the Wiley X AirRage. Specially designed to protect your eyes and allow polarized lenses to perform at peak levels, this patented removable soft foam Facial Cavity Seal blocks out even the finest irritants and peripheral light. In addition, this facial cavity seal is the thick version of the Wiley X Airrage Gen 2 Removable Facial Cavity Seal.