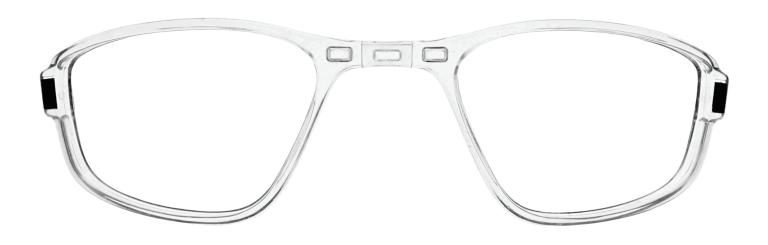

### **SPECIFICATION**

BRAND: Phillips Safety COLOR: Black

The RX Insert for Safety Glasses 21509 offers a practical solution for those needing prescription lenses within their safety eyewear. Designed to fit seamlessly into the 21509 safety glasses frame, this RX Insert ensures that you can enjoy both clear vision and comprehensive eye protection simultaneously.

Made from high-quality materials, the Safety Glasses 21509 RX Insert is lightweight and durable, maintaining comfort and stability during extended wear. It easily accommodates a range of prescriptions, making it a versatile choice for individuals with varying vision needs.

#### **SPECIFICATION**

BRAND: Phillips Safety

PRODUCT TYPE: RX Insert PRESCRIPTION AVAILABLE: Yes

**COLOR: Clear** 