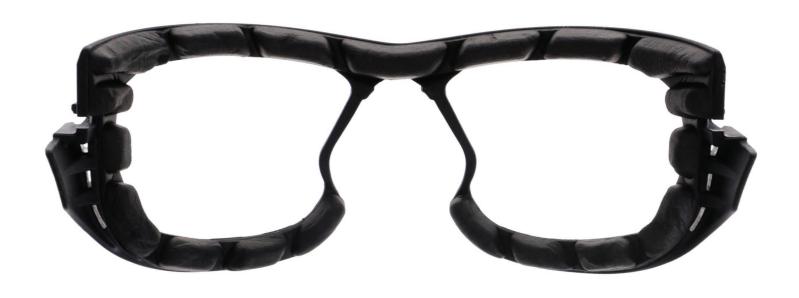

#### **SPECIFICATION**

BRAND: Wiley X COLOR: Black

The Wiley X Brick Gen 2 Removable Facial Cavity Seal fits the Wiley X Brick. Designed specially to protect your eyes and allow polarized lenses to perform at peak levels, this patented removable soft foam Facial Cavity  $^{\text{TM}}$  Seal block out even the finest irritants and peripheral light.

#### **SPECIFICATION**

BRAND: Wiley X COLOR: Black

The Wiley X Brick Gen 2 Removable Facial Cavity Seal Thick Version fits the Wiley X Brick. Designed specially to protect your eyes and allow polarized lenses to perform at peak levels, this patented removable soft foam Facial Cavity™ Seal block out even the finest irritants and peripheral light. It is the thick version of the Wiley X Brick Gen 2 Removable Facial Cavity Seal.

#### **SPECIFICATION**

BRAND: Wiley X COLOR: Black

he Wiley X Boss Gen 2 Removable Facial Cavity Seal Thick Version fits the Wiley X Boss. Designed specially to protect your eyes and allow polarized lenses to perform at peak levels, this patented removable soft foam Facial Cavity™ Seal block out even the finest irritants and peripheral light. It is the thick version of the Wiley X Boss Gen 2 Removable Facial Cavity Seal.