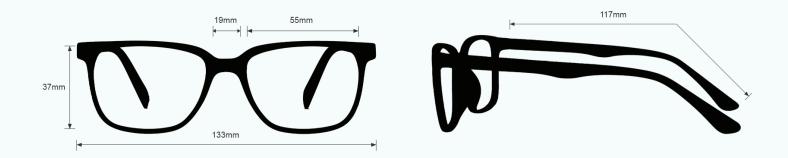

### **BOROTRUVIEW 2.0 LAMPWORKING GLASSES 220**

PHILLIPS-SAFETY.COM COPYRIGHT ©2025. ALL RIGHTS RESERVED





The lampworking glasses BoroTruView 2.0 have a polycarbonate royal blue glassworking lens that provides excellent color recognition for borosilicate glass and furnace work. These flameworking glasses offer excellent UV blocker, excellent IR protection, excellent sodium flare blocker, and excellent clarity. Recommended for those who work with lampwork or hot glass in small pieces.

These lampworking glasses 220 have a durable and lightweight rectangular wrap-around frame made of high-quality plastic. The 220 lampworking glasses feature no-slip temple bars and integrated side shields. These Phillips Safety lampworking glasses are available in black/blue.

#### FRAME SPECIFICATION



# LAMPWORKING GLASSES

LENS FILTER SPECIFICATIONS

PROTECTION OPTION BOROTRUVIEW 2.0

LENS BLANK PART NUMBER GB-BTV2

#### LENS SPECIFICATION

#### **FILTER SUMMARY**

| ***** | UV BLOCKER              |
|-------|-------------------------|
| ***** | IR PROTECTION           |
| ***** | SODIUM FLARE BLOCKER    |
| ***** | COLOR RECOGNITION       |
| ***** | CLARITY                 |
| YES   | MIRROR COATING (ADD-ON) |
|       |                         |

GLASS TYPE BOROSILICATE GLASS, FURNANCE WORK MATERIAL POLYCARBONATE SAFETY RATING ANSI Z87+, ANSI Z36.1 VISIBLE LIGHT TRANSMISSION 30% COLOR ROYAL BLUE WORK TYPE SMALL PIECES

## WAVELENGTH CHART



This is to certify that our product listed above meets all Safety Requirements as specified by ANSI Z87.1 and is manufactured to the tolerance