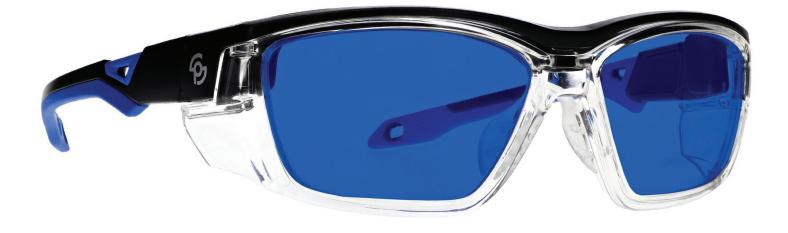

### **BOROTRUVIEW 2.0 LAMPWORKING GLASSES 220**

PHILLIPS-SAFETY.COM COPYRIGHT ©2025. ALL RIGHTS RESERVED

The lampworking glasses BoroTruView 2.0 have a polycarbonate royal blue glassworking lens that provides excellent color recognition for borosilicate glass and furnace work. These flameworking glasses offer excellent UV blocker, excellent IR protection, excellent sodium flare blocker, and excellent clarity. Recommended for those who work with lampwork or hot glass in small pieces.

These lampworking glasses 220 have a durable and lightweight rectangular wrap-around frame made of high-quality plastic. The 220 lampworking glasses feature no-slip temple bars and integrated side shields. These Phillips Safety lampworking glasses are available in black/blue.

GLASS TYPE BOROSILICATE GLASS, FURNANCE WORK MATERIAL POLYCARBONATE SAFETY RATING ANSI Z87+, ANSI Z36.1 VISIBLE LIGHT TRANSMISSION 30% COLOR ROYAL BLUE WORK TYPE SMALL PIECES