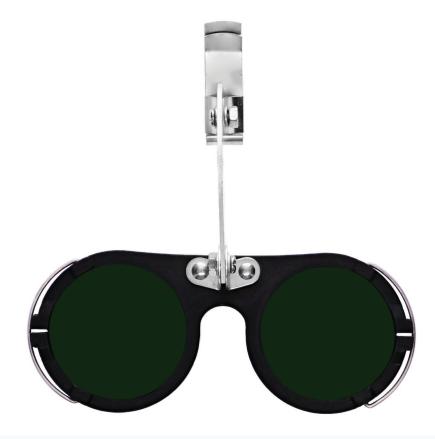

## ATHERMAL GREEN CLIP ONS

The Hard Hat Clip-On Foundry is a polycarbonate clip-on featuring glass lenses with torching-protective qualities. This lightweight clip-on was designed to fit onto any hard hat or bump cap brim and to be worn in conjunction with your existing safety eyewear. It is available in four different shades: 4.0, 5.0, 6.0, and 8.0. For easy and practical use, this clip-on features a flip-up mechanism that is quickly flipped down to enhance your vision, and then flip back up when not needed. In addition, it features a gooseneck mechanism for easy raising and lowering of the lenses, and the resistant polycarbonate frame can withstand high temperatures. The Hard Hat Clip-On Foundry is recommended for uses with welding, torching, metal cutting, and observation of molten metals. Please note that the hard hat is not included with the clip-on.

#### FRAME SPECIFICATION

| GREEN SHADE 4 |  |
|---------------|--|
| GREEN SHADE 5 |  |
| GREEN SHADE 6 |  |
| GREEN SHADE 8 |  |