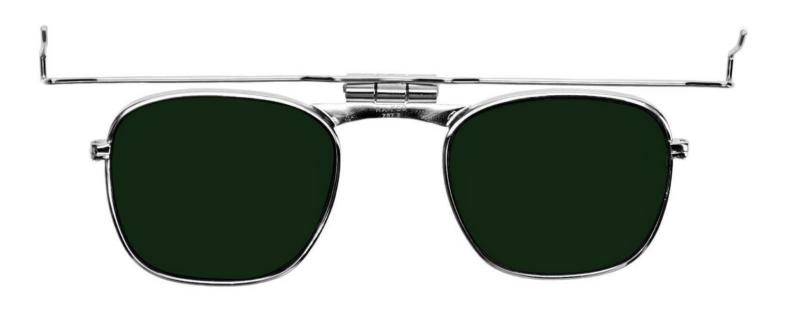

#### **PRODUCT INFORMATION** CLIP-ON FULL EYE TORCHING SAFETY GLASSES

The Clip-On Full Eye is a metal clip-on featuring glass lenses with torching-protective qualities. This lightweight clip-on was designed to be worn in conjunction with your existing safety eyewear and is available in four different shades: 4.0, 5.0, 6.0, and 8.0. For easy and practical use, this clip-on features a flip-up mechanism that is quickly flipped down to enhance your vision, and then flip back up when not needed. In addition, it easily fits on safety glasses for a comfortable adaptation to the eyes. The Clip-On Full Eye fully covers the eye region and is recommended for uses with welding, torching, metal cutting, and observation of molten metals.

#### FRAME SPECIFICATION

| GREEN SHADE 4 |  |
|---------------|--|
| GREEN SHADE 5 |  |
| GREEN SHADE 6 |  |
| GREEN SHADE 8 |  |