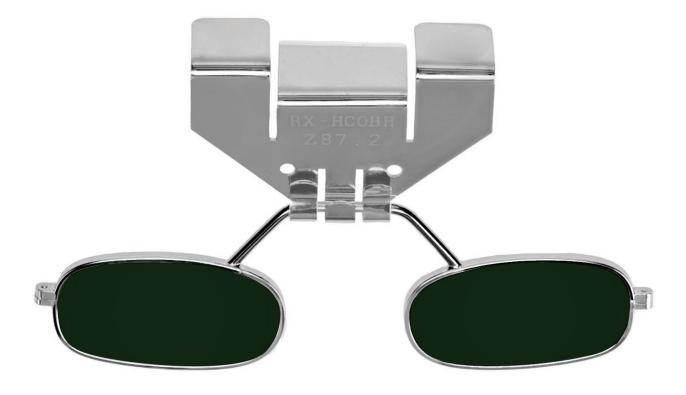

#### **PRODUCT INFORMATION** HARD HAT 1/2 EYE TORCHING SAFETY GLASSES

The Hard Hat 1/2 Eye is a metal clip-on featuring glass lenses with torching-protective qualities. This lightweight clip-on was designed to fit onto any hard hat or bump cap brim and to be worn in conjunction with your existing safety eyewear. It is available in four different shades: 4.0, 5.0, 6.0, and 8.0. For easy and practical use, this clip-on features a flip-up mechanism that is quickly flipped down to enhance your vision, and then flip back up when not needed. In addition, it features an integral spring clip for secure mounting without screws or fasteners, not to mention it easily fits on safety glasses for a comfortable adaptation to the eyes. The Clip-On 1/2 Eye covers half of your eyes for better flexibility and is recommended for uses with welding, torching, metal cutting, and observation of molten metals. Please note that the hard hat is not included with the clip-on.

#### FRAME SPECIFICATION

| GREEN SHADE 4 |  |
|---------------|--|
| GREEN SHADE 5 |  |
| GREEN SHADE 6 |  |
| GREEN SHADE 8 |  |