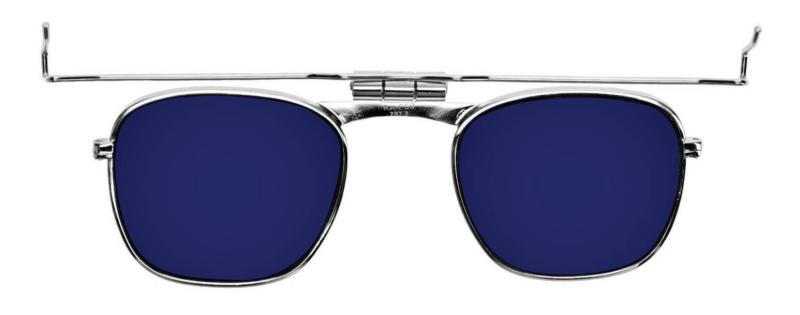

#### **PRODUCT INFORMATION** COBALT BLUE CLIP-ON FULL EYE TORCHING SAFETY GLASSES

The Cobalt Blue Clip-On Full Eye is a metal clip-on featuring glass lenses with torching-protective qualities. This lightweight clip-on was designed to be worn in conjunction with your existing safety eyewear and is available in four different shades: 4.0, 5.0, 6.0, and 8.0. For easy and practical use, this clip-on features a flip-up mechanism that is quickly flipped down to enhance your vision, and then flip back up when not needed. In addition, it easily fits on safety glasses for a comfortable adaptation to the eyes. The Cobalt Blue Clip-On Full Eye fully covers the eye region and is recommended for uses with welding, torching, metal cutting, and observation of molten metals.

#### **PRODUCT INFORMATION** CLIP-ON FULL EYE TORCHING SAFETY GLASSES

The Clip-On Full Eye is a metal clip-on featuring glass lenses with torching-protective qualities. This lightweight clip-on was designed to be worn in conjunction with your existing safety eyewear and is available in four different shades: 4.0, 5.0, 6.0, and 8.0. For easy and practical use, this clip-on features a flip-up mechanism that is quickly flipped down to enhance your vision, and then flip back up when not needed. In addition, it easily fits on safety glasses for a comfortable adaptation to the eyes. The Clip-On Full Eye fully covers the eye region and is recommended for uses with welding, torching, metal cutting, and observation of molten metals.