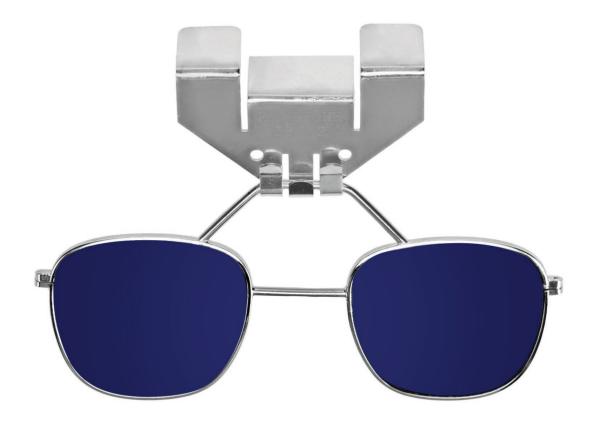

#### PRODUCT INFORMATION

COBALT BLUE HARD HAT FULL EYE TORCHING SAFETY GLASSES

The Cobalt Blue Hard Hat Full Eye is a metal clip-on featuring glass lenses with torching-protective qualities. This lightweight clip-on was designed to fit onto any hard hat or bump cap brim and to be worn in conjunction with your existing safety eyewear. It is available in four different shades: 4.0, 5.0, 6.0, and 8.0. For easy and practical use, this clip-on features a flip-up mechanism that is quickly flipped down to enhance your vision, and then flip back up when not needed. In addition, it easily fits on safety glasses for a comfortable adaptation to the eyes. The Cobalt Blue Hard Hat Full Eye fully covers the eye region and is recommended for uses with welding, torching, metal cutting, and observation of molten metals. Please note that the hard hat is not included with the clip-on.

#### **PRODUCT INFORMATION** HARD HAT FULL EYE TORCHING SAFETY GLASSES

The Hard Hat Full Eye is a metal clip-on featuring glass lenses with torching-protective qualities. This lightweight clip-on was designed to fit onto any hard hat or bump cap brim and to be worn in conjunction with your existing safety eyewear. It is available in eight different shades: Green shades 4.0, 5.0, 6.0, 8.0, and Cobalt Blue shades 4.0, 5.0, 6.0 and 8.0. For easy and practical use, this clip-on features a flip-up mechanism that is quickly flipped down to enhance your vision, and then flip back up when not needed. In addition, it easily fits on safety glasses for a comfortable adaptation to the eyes. The Hard Hat Full Eye fully covers the eye region and is recommended for uses with welding, torching, metal cutting, and observation of molten metals. Please note that the hard hat is not included with the clip-on.