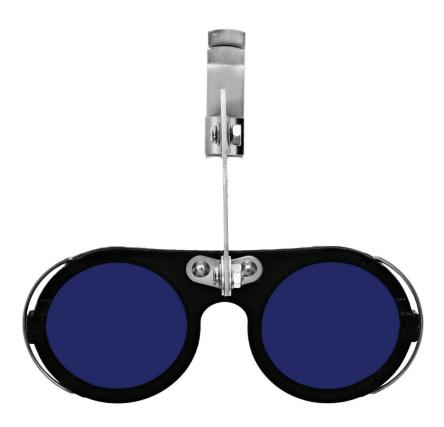

#### PRODUCT INFORMATION

COBALT BLUE HARD HAT CLIP-ON FOUNDRY EYEWEAR

The Cobalt Blue Hard Hat Clip-On Foundry is a polycarbonate clip-on featuring glass lenses with torching-protective qualities. This lightweight clip-on was designed to fit onto any hard hat or bump cap brim and to be worn in conjunction with your existing safety eyewear. It is available in four different shades: 4.0, 5.0, 6.0, and 8.0. For easy and practical use, this clip-on features a flip-up mechanism that is quickly flipped down to enhance your vision, and then flip back up when not needed. In addition, it features a gooseneck mechanism for easy raising and lowering of the lenses, and the resistant polycarbonate frame can withstand high temperatures. The Cobalt Blue Hard Hat Clip-On Foundry is recommended for uses with welding, torching, metal cutting, and observation of molten metals. Please note that the hard hat is not included with the clip-on.

#### FRAME SPECIFICATION

| COBALT BLUE SHADE 4 |  |
|---------------------|--|
| COBALT BLUE SHADE 5 |  |
| COBALT BLUE SHADE 6 |  |
| COBALT BLUE SHADE 8 |  |