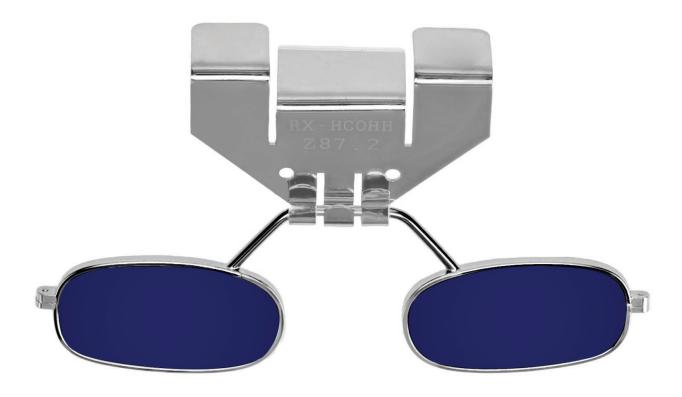

#### PRODUCT INFORMATION

COBALT BLUE HARD HAT CLIP-ON FOUNDRY EYEWEAR

The Cobalt Blue Hard Hat Clip-On Foundry is a polycarbonate clip-on featuring glass lenses with torching-protective qualities. This lightweight clip-on was designed to fit onto any hard hat or bump cap brim and to be worn in conjunction with your existing safety eyewear. It is available in four different shades: 4.0, 5.0, 6.0, and 8.0. For easy and practical use, this clip-on features a flip-up mechanism that is quickly flipped down to enhance your vision, and then flip back up when not needed. In addition, it features a gooseneck mechanism for easy raising and lowering of the lenses, and the resistant polycarbonate frame can withstand high temperatures. The Cobalt Blue Hard Hat Clip-On Foundry is recommended for uses with welding, torching, metal cutting, and observation of molten metals. Please note that the hard hat is not included with the clip-on.

#### FRAME SPECIFICATION

| COBALT BLUE SHADE 4 |  |
|---------------------|--|
| COBALT BLUE SHADE 5 |  |
| COBALT BLUE SHADE 6 |  |
| COBALT BLUE SHADE 8 |  |