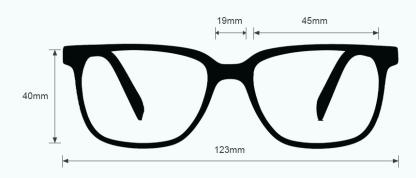

#### CATEGORY INFORMATION CLIP ON FLIP UP WELDINGING GLASSES

Clip on flip up welding glasses are specialized eyewear designed for use in welding applications. They consist of a clip-on frame that attaches to the user's existing eyewear, along with flip-up lenses that provide eye protection during welding. The lenses are made of materials that are resistant to high heat and impact, such as glass or plastic, and are tinted to filter out harmful ultraviolet (UV) and infrared (IR) radiation emitted during welding.