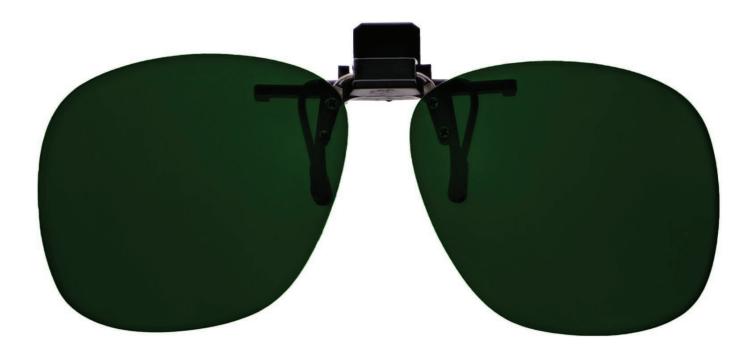

#### **PRODUCT INFORMATION** PLASTIC CLIP ON FLIP UP TORCHING SAFETY GLASSES

The Plastic Clip On Flip Up is a polycarbonate clip-on with torching-protective qualities. This lightweight clip-on was designed to be worn in conjunction with your existing safety eyewear and is available in seven green shades: 1.7, 2.0, 3.0, 4.0, 5.0, 6.0, and 8.0. For easy and practical use, this clip-on features a flip-up mechanism that is quickly flipped down to enhance your vision, and then flip back up when not needed. In addition, it has an integral spring clip for secure mounting without screws or fasteners. The Plastic Clip-On Flip-Up fits almost any frame style and is excellent for filtering UV and IR rays.

#### FRAME SPECIFICATION

| GREEN SHADE 1.7 |
|-----------------|
| GREEN SHADE 2   |
| GREEN SHADE 3   |
| GREEN SHADE 4   |
| GREEN SHADE 5   |
| GREEN SHADE 6   |
| GREEN SHADE 8   |