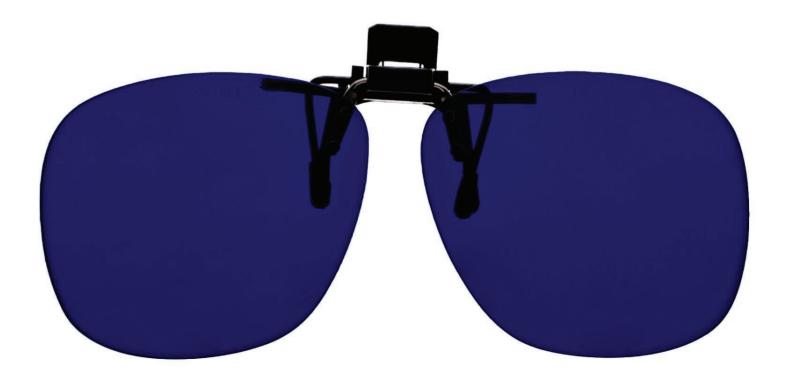

#### **PRODUCT INFORMATION** COBALT BLUE PLASTIC CLIP ON FLIP UP TORCHING SAFETY GLASSES

The Cobalt Blue Plastic Clip On Flip Up is a polycarbonate clip-on with torching-protective qualities. This lightweight clip-on was designed to be worn in conjunction with your existing safety eyewear and is available in three shades: 4.0, 6.0, and 8.0. For easy and practical use, this clip-on features a flip-up mechanism that is quickly flipped down to enhance your vision, and then flip back up when not needed. In addition, it has an integral spring clip for secure mounting without screws or fasteners. The Cobalt Blue Plastic Clip-On Flip-Up fits almost any frame style and is excellent for filtering UV and IR rays.

#### FRAME SPECIFICATION

| COBALT BLUE SHADE 4 |  |
|---------------------|--|
| COBALT BLUE SHADE 6 |  |
| COBALT BLUE SHADE 8 |  |