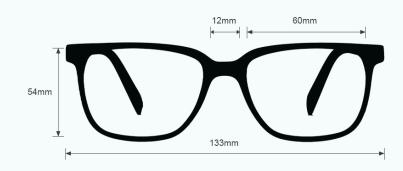

#### CATEGORY INFORMATION CLIP ON FLIP UP WELDINGING GLASSES

Clip on flip up welding glasses are specialized eyewear designed for use in welding applications. They consist of a clip-on frame that attaches to the user's existing eyewear, along with flip-up lenses that provide eye protection during welding. The lenses are made of materials that are resistant to high heat and impact, such as glass or plastic, and are tinted to filter out harmful ultraviolet (UV) and infrared (IR) radiation emitted during welding.

#### CATEGORY INFORMATION CLIP ON FLIP UP WELDING GLASSES

Our clip on flip up welding glasses are also available in a variety of shapes, depending on the specific welding application and user preferences. They are designed to be practical and convenient, as the flip-up lenses can be easily moved up or down as needed for quick transitions between tasks. These glasses are ideal for use in situations where the user needs both prescription eyewear and welding eye protection, or when using hard hats.