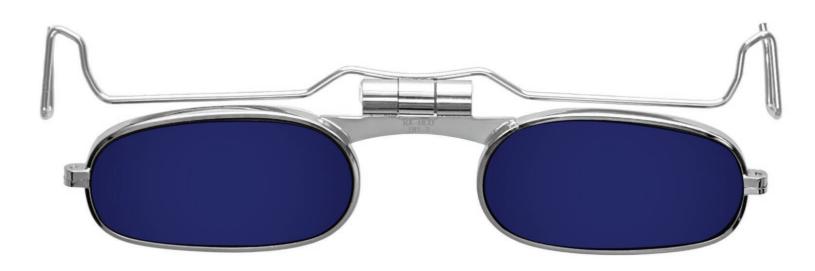

#### **PRODUCT INFORMATION** COBALT BLUE CLIP-ON 1/2 EYE TORCHING SAFETY GLASSES

The Cobalt Blue Clip-On 1/2 Eye is a metal clip-on featuring glass lenses with torching-protective qualities. This lightweight clip-on was designed to be worn in conjunction with your existing safety eyewear and is available in four different shades: 4.0, 5.0, 6.0, and 8.0. For easy and practical use, this clip-on features a flip-up mechanism that is quickly flipped down to enhance your vision, and then flip back up when not needed. In addition, it easily fits on safety glasses for a comfortable adaptation to the eyes. The Cobalt Blue Clip-On 1/2 Eye covers half of your eyes for better flexibility and is recommended for uses with welding, torching, metal cutting, and observation of molten metals.

#### **PRODUCT INFORMATION** CLIP-ON 1/2 EYE TORCHING SAFETY GLASSES

The Clip-On 1/2 Eye is a metal clip-on featuring glass lenses with torching-protective qualities. This lightweight clip-on was designed to be worn in conjunction with your existing safety eyewear and is available in four different Green shades: 4.0, 5.0, 6.0, and 8.0. For easy and practical use, this clip-on features a flip-up mechanism that is quickly flipped down to enhance your vision, and then flip back up when not needed. In addition, it easily fits on safety glasses for a comfortable adaptation to the eyes. The Clip-On 1/2 Eye covers half of your eyes for better flexibility and is recommended for uses with welding, torching, metal cutting, and observation of molten metals.