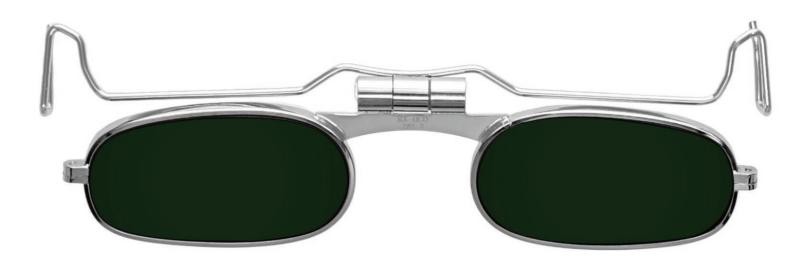

#### **PRODUCT INFORMATION** CLIP-ON 1/2 EYE TORCHING SAFETY GLASSES

The Clip-On 1/2 Eye is a metal clip-on featuring glass lenses with torching-protective qualities. This lightweight clip-on was designed to be worn in conjunction with your existing safety eyewear and is available in four different Green shades: 4.0, 5.0, 6.0, and 8.0. For easy and practical use, this clip-on features a flip-up mechanism that is quickly flipped down to enhance your vision, and then flip back up when not needed. In addition, it easily fits on safety glasses for a comfortable adaptation to the eyes. The Clip-On 1/2 Eye covers half of your eyes for better flexibility and is recommended for uses with welding, torching, metal cutting, and observation of molten metals.

#### FRAME SPECIFICATION

| GREEN SHADE 4 |
|---------------|
| GREEN SHADE 5 |
| GREEN SHADE 6 |
| GREEN SHADE 8 |