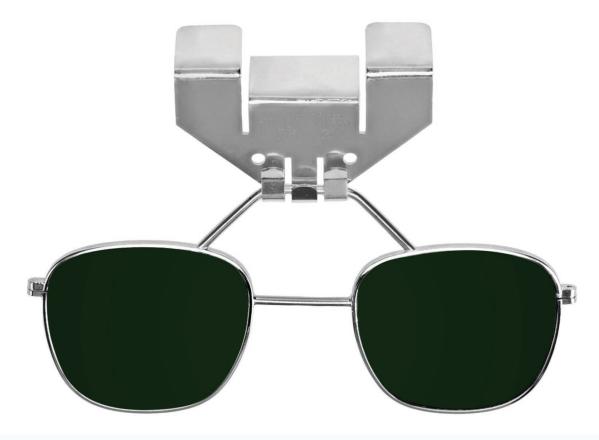

#### **PRODUCT INFORMATION** CLIP-ON FULL EYE TORCHING SAFETY GLASSES

The Clip-On Full Eye is a metal clip-on featuring glass lenses with torching-protective qualities. This lightweight clip-on was designed to be worn in conjunction with your existing safety eyewear and is available in four different shades: 4.0, 5.0, 6.0, and 8.0. For easy and practical use, this clip-on features a flip-up mechanism that is quickly flipped down to enhance your vision, and then flip back up when not needed. In addition, it easily fits on safety glasses for a comfortable adaptation to the eyes. The Clip-On Full Eye fully covers the eye region and is recommended for uses with welding, torching, metal cutting, and observation of molten metals.

#### FRAME SPECIFICATION

| GREEN SHADE 4 |  |
|---------------|--|
| GREEN SHADE 5 |  |
| GREEN SHADE 6 |  |
| GREEN SHADE 8 |  |