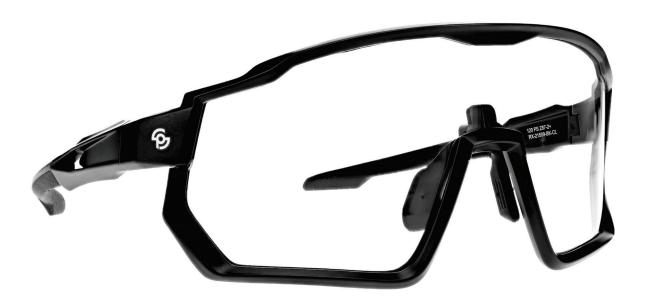

## **FRAME INFORMATION**

The Safety Glasses 21509 have a wrap-around frame made of high-quality plastic. The 21509 model is lightweight, highly durable, and impact resistant. Plus, it features rubberized nose pads and no-slips temples for superior comfort. These Safety Glasses are available in a black frame with two lens variations: clear or smoke. They also meet rigorous ANSI Z87+ and EN 166 industry standards, offering high impact certification for optimal protection.

Moreover, the Safety Glasses 21509 have an RX insert, which makes them prescription available.