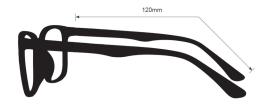

## **SPECIFICATION**

**SIZE:** 45-23-120

LENS MATERIAL: Plastic

FRAME COLOR: Black

FRAME MATERIAL: Plastic

SHAPE: Wrap Around

FEATURES: No-Slip Temples, Rubberized Nosepads

SAFETY RATING: ANSI Z87+, EN 166