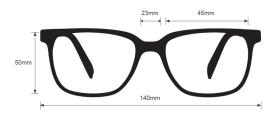

## **SPECIFICATION**

**SIZE:** 45-23-120

LENS MATERIAL: Plastic

FRAME COLOR: Black

FRAME MATERIAL: Plastic

SHAPE: Wrap Around

FEATURES: No-Slip Temples, Rubberized Nosepads

SAFETY RATING: ANSI Z87+, EN 166