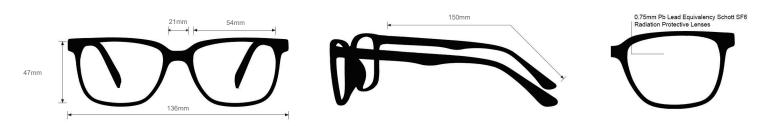

## **SPECIFICATION**

**SIZE:** 54-21-150

WEIGHT: 75g

PROTECTION LEVEL: 0.75mm Pb Eq lens

**COLOR:** 2 Available Colors

MATERIAL: Plastic

SHAPE: Wayfarer

PRESCRIPTION AVAILABLE: Yes