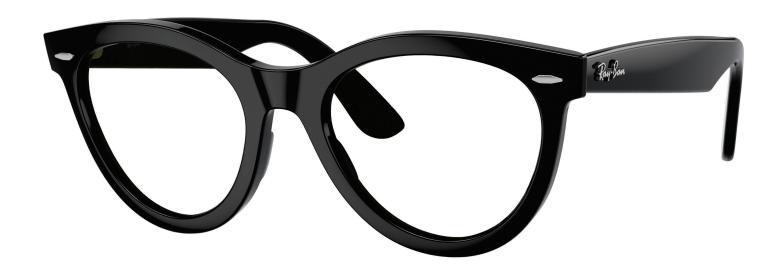

## **RADIATION GLASSES**

Ray-Ban Wayfarer Way

## **FRAME INFORMATION**

The Ray Ban radiation glasses Wayfarer Way feature high-quality, distortion-free SF-6 Schott glass radiation-reducing lenses with 0.75mm Pb lead equivalency protection. These Ray Ban lead glasses have clear CE Certified Lens and weigh 75g. Plus, the Wayfarer Way radiation glasses are prescription available. Made of high-quality plastic, they have a durable and lightweight wayfarer frame. These lead glasses are available in two color variations: polished black and polished havana.