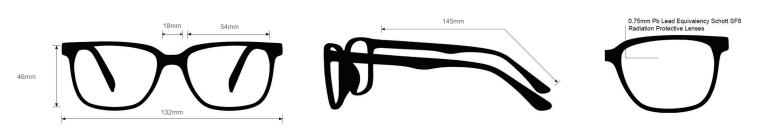

## SPECIFICATION

**SIZE:** 54-18-145

WEIGHT: 78g

PROTECTION LEVEL: 0.75mm Pb Eq lens

**COLOR:** 4 Available Colors

MATERIAL: Plastic

SHAPE: Oval

PRESCRIPTION AVAILABLE: Yes