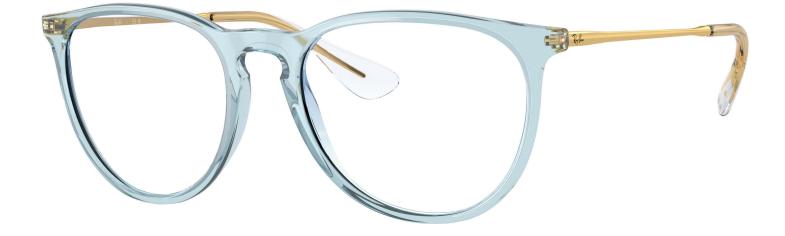

## **FRAME INFORMATION**

The Ray Ban radiation glasses Erika Classic feature high-quality, distortion-free SF-6 Schott glass radiation-reducing lenses with 0.75mm Pb lead equivalency protection. These Ray Ban lead glasses have clear CE Certified Lens and weigh 78g. Plus, the Erika Classic radiation glasses are prescription available. Made of high-quality plastic, they have a durable and lightweight oval frame. These lead glasses feature rubberized temple bars for superior comfort and are available in four color variations.

## SPECIFICATION

**SIZE:** 54-18-145

WEIGHT: 78g

PROTECTION LEVEL: 0.75mm Pb Eq lens

**COLOR:** 4 Available Colors

MATERIAL: Plastic

SHAPE: Oval

PRESCRIPTION AVAILABLE: Yes