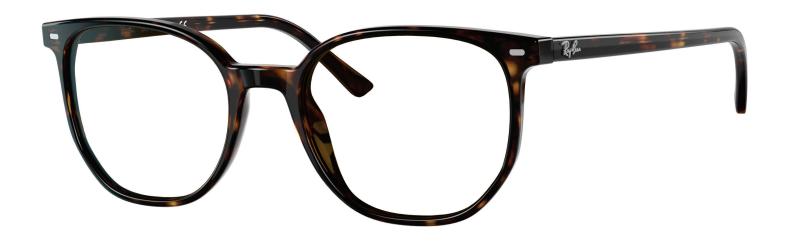

## **RADIATION GLASSES**

Ray-Ban Elliot

## **FRAME INFORMATION**

The Ray Ban radiation glasses Elliot feature high-quality, distortion-free SF-6 Schott glass radiation-reducing lenses with 0.75mm Pb lead equivalency protection. These Ray Ban lead glasses have clear CE Certified Lens and weigh 72g. Plus, the Elliot radiation glasses are prescription available. Made of high-quality plastic, they have a durable and lightweight square frame. These lead glasses feature a high bridge fit and are available in two color variations: polished havana and polished black.

## **SPECIFICATION**

**SIZE:** 52-19-145

WEIGHT: 72g

PROTECTION LEVEL: 0.75mm Pb Eq lens

**COLOR:** 2 Available Colors

MATERIAL: Plastic

**SHAPE:** Square

PRESCRIPTION AVAILABLE: Yes