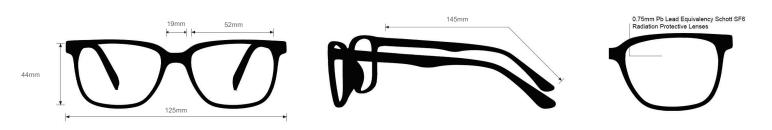

## **FRAME INFORMATION**

The Ray Ban radiation glasses Elliot feature high-quality, distortion-free SF-6 Schott glass radiation-reducing lenses with 0.75mm Pb lead equivalency protection. These Ray Ban lead glasses have clear CE Certified Lens and weigh 72g. Plus, the Elliot radiation glasses are prescription available. Made of high-quality plastic, they have a durable and lightweight square frame. These lead glasses feature a high bridge fit and are available in two color variations: polished havana and polished black.

## **SPECIFICATION**

**SIZE:** 52-19-145

WEIGHT: 72g

PROTECTION LEVEL: 0.75mm Pb Eq lens

**COLOR:** 2 Available Colors

MATERIAL: Plastic

**SHAPE:** Square

PRESCRIPTION AVAILABLE: Yes