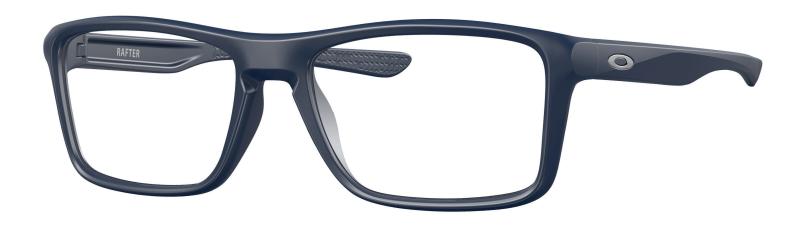

## **RADIATION GLASSES**

**Oakley Rafter** 

## **FRAME INFORMATION**

The radiation glasses Oakley Rafter feature high-quality, distortion-free SF-6 Schott glass radiation-reducing lenses with 0.75mm Pb lead equivalency protection. These Oakley lead glasses have clear CE Certified Lens and weigh 78g for the smaller size or 80g for the larger size. Plus, the Oakley Rafter radiation glasses are prescription available. Made of high-quality plastic, they have a durable and lightweight rectangular frame. These lead glasses feature adjustable temples for superior comfort and are available in two frames sizes and four color variations: satin black, satin gray smoke, polished clear, and universal blue.

## **SPECIFICATION**

**SIZE:** 55-18-142 | 57-18-142

**WEIGHT:** 78g, 80g

PROTECTION LEVEL: 0.75mm Pb LE

**COLOR:** 4 Colors Available

MATERIAL: Plastic

SHAPE: Rectangle

PRESCRIPTION AVAILABLE: Yes