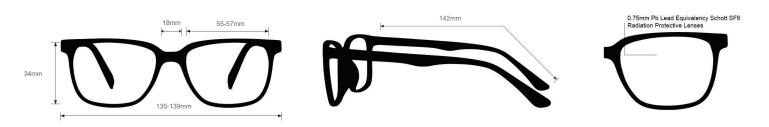

## **FRAME INFORMATION**

The radiation glasses Oakley Rafter feature high-quality, distortion-free SF-6 Schott glass radiation-reducing lenses with 0.75mm Pb lead equivalency protection. These Oakley lead glasses have clear CE Certified Lens and weigh 78g for the smaller size or 80g for the larger size. Plus, the Oakley Rafter radiation glasses are prescription available. Made of high-quality plastic, they have a durable and lightweight rectangular frame. These lead glasses feature adjustable temples for superior comfort and are available in two frames sizes and four color variations: satin black, satin gray smoke, polished clear, and universal blue.

## **SPECIFICATION**

**SIZE:** 55-18-142 | 57-18-142

**WEIGHT:** 78g, 80g

PROTECTION LEVEL: 0.75mm Pb LE

**COLOR:** 4 Colors Available

MATERIAL: Plastic

SHAPE: Rectangle

PRESCRIPTION AVAILABLE: Yes