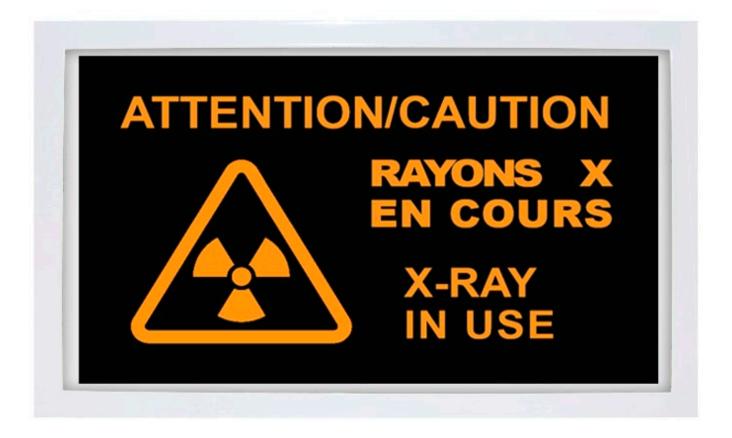

## ATTENTION/CAUTION: X-RAY IN USE (FRENCH-ENG) LED SIGN

PHILLIPS-SAFETY.COM COPYRIGHT ©2025. ALL RIGHTS RESERVED

The Attention/Caution: X-Ray In Use (French-English) LED Sign is a lightbox specifically designed to provide clear and visible bilingual warnings for areas where X-ray equipment operates. This high-quality LED sign features bright illumination to ensure maximum visibility, even from a distance or in low-light conditions. The "Attention/Caution: Rayons X En Cours/X-Ray In Use" message is prominently displayed in both French and English, effectively communicating the presence of X-ray hazards and the associated safety precautions. Ideal for use in medical facilities, dental offices, research labs, and any location where X-ray equipment is used, the Attention/Caution: X-Ray In Use (French-English) LED Sign is an essential safety tool to help protect personnel and visitors.