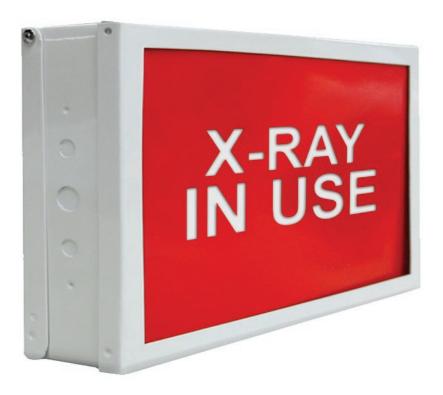

# X-RAY IN USE LED RADIATION WARNING SIGN | SIGN-LED-XRAY

The X-Ray In Use LED Radiation Warning Sign is a sign designed as a warning to radiation rooms. Made of high-quality metal, it is available in a red background with white writing. It features the warning message "X-Ray In Use", in a red background with white writing. Plus, its bright LED lights provide effective warning during procedures, thereby improving safety for both patients and staff. This wall-mounted LED warning sign is energy efficient and economical. In addition, it features a 120 VAC hardwired design (not plug-in), ensuring consistent power and safety.

#### **SPECIFICATION**

SIZE: 11.5" W x 7.6" H x 2.05" D MATERIAL: Steel

**COLOR: White** 

FEATURES: Wall mounted, LED

The Magnet Always On LED Warning Sign is a LED sign designed as a warning to radiation rooms. Made of high-quality metal, it is available in white with red writing. It features the warning message "Magnet Always On", in a white background with red writing. Plus, its bright LED lights provide effective warning during procedures, thereby improving safety for both patients and staff. This wall-mounted LED warning sign is energy efficient and economical. In addition, it features a 120 VAC hardwired design (not plug-in), ensuring consistent power and safety.