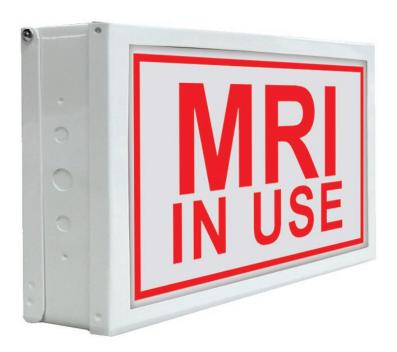

# **SPECIFICATION**

SIZE: 311.20mm x 193.30mm SHAPE: Rectangle

The MRI In Use LED Sign is a lightbox specifically designed to provide clear and visible notification when an MRI machine is in operation. This high-quality LED sign features bright illumination to ensure maximum visibility, even from a distance or in low-light conditions. The "MRI In Use" message is prominently displayed, alerting individuals to the operational status of the MRI and the associated safety precautions. Ideal for use in medical facilities and imaging centers, the MRI In Use LED Sign is an essential safety tool to help protect patients, staff, and visitors.

# **SPECIFICATION**

SIZE: 311.20mm x 193.30mm

**COLOR: White, Red** 

**SHAPE: Rectangle** 

The Room In Use LED Sign is a lightbox specifically designed to provide clear and visible notification when a room is occupied. This high-quality LED sign features bright illumination to ensure maximum visibility, even from a distance or in low-light conditions. The "Room In Use" message is prominently displayed, effectively communicating occupancy status to prevent interruptions. Ideal for use in offices, conference rooms, medical facilities, studios, and any location where privacy and uninterrupted use are essential, the Room In Use LED Sign is an essential tool to enhance operational efficiency and respect for privacy.