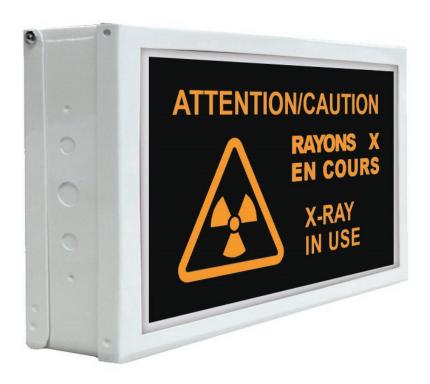

# **SPECIFICATION**

SIZE: 311.20mm x 193.30mm

COLOR: Black Red, Green FEATURES: LED

ATTENTION/CAUTION: X-RAY IN USE (FRENCH-ENGLISH) LED SIGN

The Attention/Caution: X-Ray In Use (French-English) LED Sign is a lightbox specifically designed to provide clear and visible bilingual warnings for areas where X-ray equipment operates. This high-quality LED sign features bright illumination to ensure maximum visibility, even from a distance or in low-light conditions. The "Attention/Caution: Rayons X En Cours/X-Ray In Use" message is prominently displayed in both French and English, effectively communicating the presence of X-ray hazards and the associated safety precautions. Ideal for use in medical facilities, dental offices, research labs, and any location where X-ray equipment is used, the Attention/Caution: X-Ray In Use (French-English) LED Sign is an essential safety tool to help protect personnel and visitors.

# **SPECIFICATION**

COLOR: Black, Yellow

**DIMENSIONS: 311.20mm x 193.30mm** 

**FEATURES: LED** 

MATERIAL: Steel

**SHAPE: Rectangle** 

DANGER: LASER IN USE (FRENCH-ENGLISH) LED SIGN

The Danger: Laser In Use (French-English) LED Sign is a lightbox specifically designed to provide clear and visible bilingual warnings for areas where laser equipment is in use. This high-quality LED sign features bright illumination to ensure maximum visibility, even from a distance or in low-light conditions. The "Danger: Laser En Cours/Laser In Use" message is prominently displayed in both English and French, effectively communicating the presence of laser hazards and the associated safety precautions. Ideal for use in medical facilities, research labs, industrial settings, and any location where laser equipment is operated, the Danger: Laser In Use (French-English) LED Sign is an essential safety tool to help protect personnel and visitors.