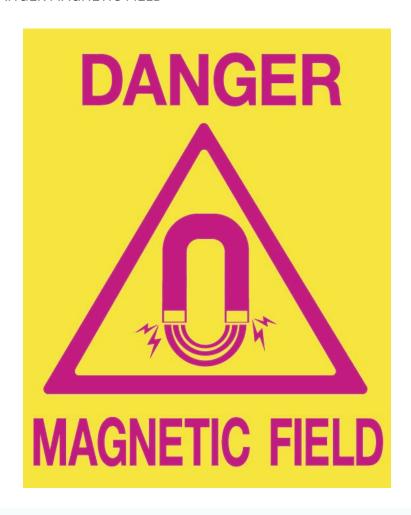

### **SPECIFICATION**

SIZE: 4" x 10"

MATERIAL: Trovicel™

**COLOR: Yellow, Pink** 

**SHAPE: Rectangle** 

**FEATURES: Radiation Warning Message** 

The Silk Screened Sign Danger Magnetic Field is a sign designed to alert about radiation. It features the message "Danger Magnetic Field". Available with yellow background and pink writing, the measurements of this radiation warning sign are 10″ x 8″. Plus, it is silk screened and constructed of 1/8″ (3mm) thick Trovicel™.

### **SPECIFICATION**

SIZE: 10" x 8"

MATERIAL: Trovicel™

**COLOR: Yellow, Pink** 

**SHAPE: Rectangle** 

FEATURES: Warning Message "Danger Magnetic Field"