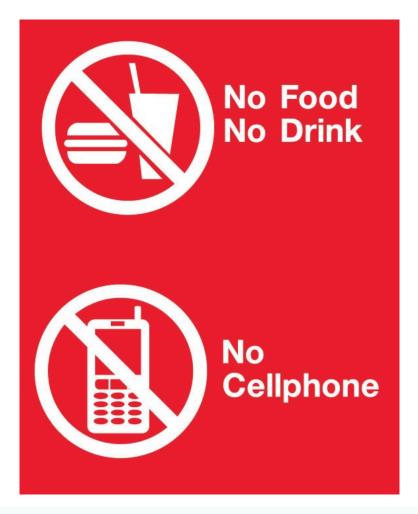

### **SPECIFICATION**

SIZE: 8" x 10"

MATERIAL: Trovicel™

**COLOR: Pink, Yellow** 

**SHAPE: Rectangle** 

**FEATURES: Radiation Warning** 

The Silk Screened Sign No Food No Drink No Cellphone is a sign designed to alert about turning off the cell phone and not eating nor drinking in the area. It features the message "No Food No Drink No Cellphone". Available with a red or black background and white writing, the measurements of this radiation warning sign are 8″ x 10″. Plus, it is silk screened and constructed of 1/8″ (3mm) thick Trovicel™.

### **SPECIFICATION**

SIZE: 8" x 10"

MATERIAL: Trovicel COLOR: Black, Red

SHAPE: Rectangle

FEATURES: Message "No Food No Drink No Cellphone"