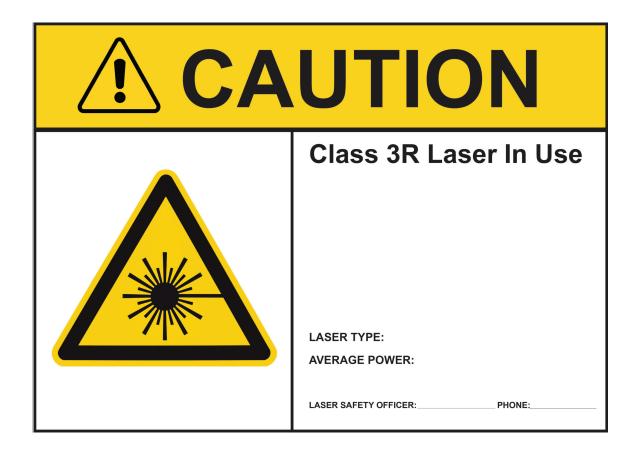

Only""

The Caution Class 3R Laser In Use Laser Warning Sign is a rectangular warning sign for laser. Available in both plastic and magnetic materials, it features the warning message "Caution: Class 3R Laser In Use". It is available in standard and custom variations, both with 14" width x 10" height dimensions. The standard version has blank areas and lines that can be filled in by hand, while the custom can be printed with your custom text. In addition, this laser warning sign has the following certifications: ANSI Z136, ANSI Z535, ISO 3864-1, and ISO 3864-2.

### **SPECIFICATION**

SIZE: 14" x 10"

MATERIAL: Plastic, Magnetic

**SHAPE: Rectangle** 

**COLOR: White, Yellow** 

The Danger Class 4 Laser Controlled Area Laser Warning Sign is a rectangular warning sign for laser. Available in both plastic and magnetic materials, it features the warning message "Danger Class 4 Laser Controlled Area Laser Warning Sign". It is available in standard and custom variations, both with 14" width x 10" height dimensions. The standard version has blank areas and lines that can be filled in by hand, while the custom can be printed with your custom text. In addition, this laser warning sign has the following certifications: ANSI Z136, ANSI Z535, ISO 3864-1, and ISO 3864-2.