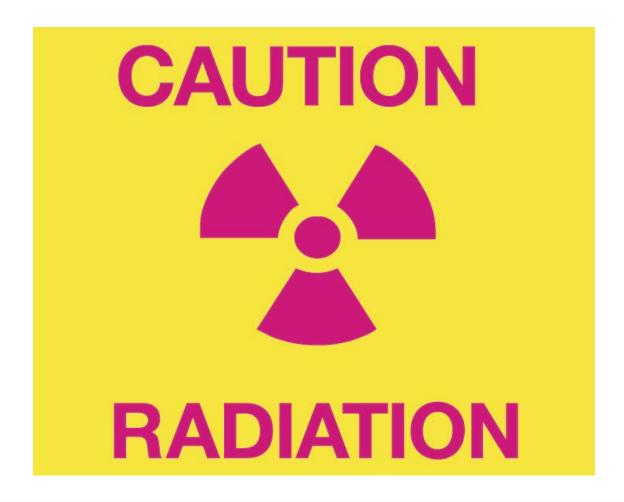

### **SPECIFICATION**

SIZE: 4" x 10"

MATERIAL: Trovicel™

**COLOR: Yellow, Pink** 

**SHAPE: Rectangle** 

FEATURES: Warning message "Caution Radiation Area"

The Silk Screened Sign Caution Radiation is a sign designed to alert about radiation. It features the message "Caution Radiation". Available in a yellow background with pink writing, the measurements of this radiation warning sign are 8″ x 10″. Plus, it is silk screened and constructed of 1/8″ (3mm) thick Trovicel™.

### **SPECIFICATION**

SIZE: 8" x 10"

MATERIAL: Trovicel™

**COLOR: Yellow, Pink** 

**SHAPE: Rectangle** 

**FEATURES: Warning message "Caution Radiation"** 