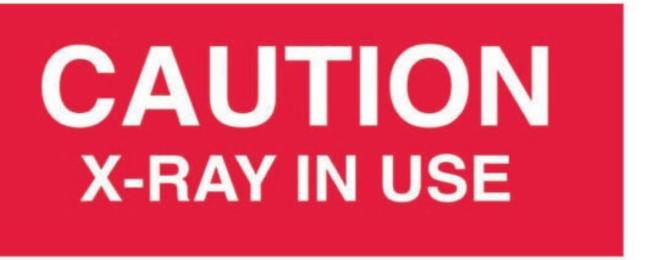

### **SPECIFICATION**

SIZE: 4" x 10" Color: Black/White

MATERIAL: PLASTIC, MAGNETIC Shape: Rectangle

"The Caution X-Ray in Use - Radiation Sign is a sign designed to alert about radiation. Available in red with white, the measurements of this radiation warning sign are 4" x 10". Plus, it is available in two different materials: lightweight plastic or magnetic, for convenient hanging.

### **SPECIFICATION**

SIZE: 4" x 10" Color: Red/White

MATERIAL: PLASTIC, MAGNETIC Shape: Rectangle

"The X-Ray In Use - Radiation Sign is a sign designed to alert about radiation. It is a bilingual sign, featuring a warning message in both English and Spanish. Available in a yellow background with black, the measurements of this radiation warning sign are 14" x 7". Plus, it is available in two different materials: lightweight plastic or magnetic, for convenient hanging.