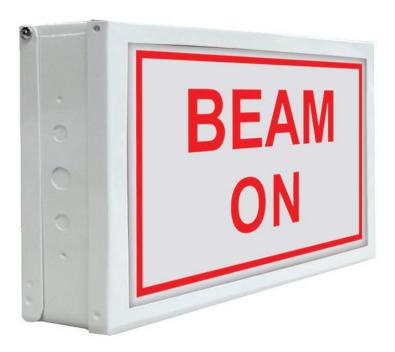

# **SPECIFICATION**

SIZE: 311.20mm x 193.30mm SHAPE: Rectangle

COLOR: Black, Red FEATURES: LED

The Beam On LED Sign is a lightbox specifically designed to provide clear and visible notification when a radiation beam is active. This high-quality LED sign features bright illumination to ensure maximum visibility, even from a distance or in low-light conditions. The "Beam On" message is prominently displayed, alerting individuals to the operational status of radiation equipment and the associated safety precautions. Ideal for use in medical facilities, research labs, and any location where radiation beams are used, the Beam On LED Sign is an essential safety tool to help protect patients, staff, and visitors.