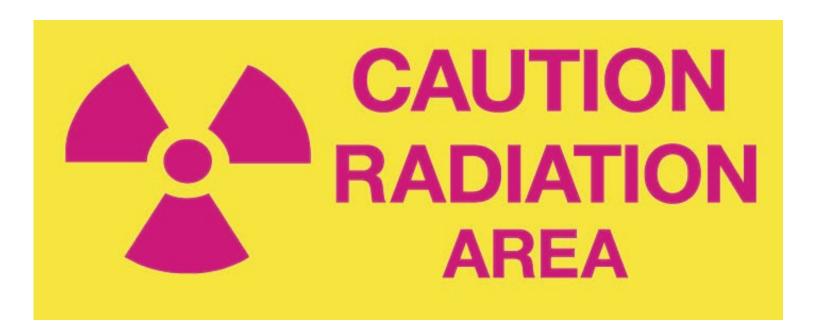

### **SPECIFICATION**

SIZE: 4" x 10"

MATERIAL: Trovicel™

**COLOR: Yellow, Pink** 

**SHAPE: Rectangle** 

FEATURES: Warning message "Caution Radiation Area"

The Silk Screened Sign Caution Radiation is a sign designed to alert about radiation. It features the message "Caution Radiation". Available in a yellow background with pink writing, the measurements of this radiation warning sign are 8″ x 10″. Plus, it is silk screened and constructed of 1/8″ (3mm) thick Trovicel™.

### **SPECIFICATION**

SIZE: 8" x 10"

MATERIAL: Trovicel™

**COLOR: Yellow, Pink** 

**SHAPE: Rectangle** 

**FEATURES: Warning message "Caution Radiation"** 