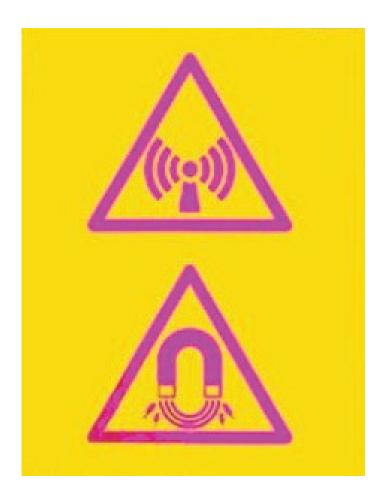

### SILK SCREENED SIGN NON IONISING RADIATION AND MAGNET FIELD SYMBOLS

The Silk Screened Sign Non Ionising Radiation and Magnet Field Symbols is a sign designed to alert about radiation. It features two symbols to illustrate non ionising radiation and magnet field. Available in yellow background with pink symbols, the measurements of this radiation warning sign are 8″ x 10″. Plus, it is silk screened and constructed of 1/8″ (3mm) thick Trovicel™.

### **SPECIFICATION**

SIZE: 8" x 10"

MATERIAL: Trovicel™

**COLOR: Pink, Yellow** 

**SHAPE: Rectangle** 

**FEATURES: Radiation Warning** 

The Silk Screened Sign No Food No Drink No Cellphone is a sign designed to alert about turning off the cell phone and not eating nor drinking in the area. It features the message "No Food No Drink No Cellphone". Available with a red or black background and white writing, the measurements of this radiation warning sign are 8″ x 10″. Plus, it is silk screened and constructed of 1/8″ (3mm) thick Trovicel™.