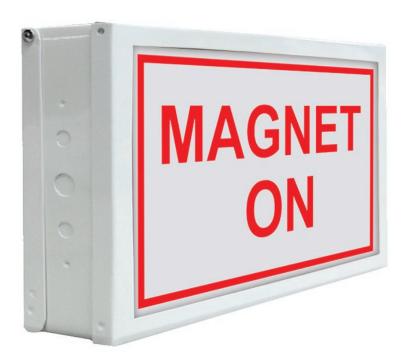

# **SPECIFICATION**

SIZE: 311.20mm x 193.30mm SHAPE: Rectangle

The Magnet On LED Sign is a lightbox specifically designed to provide a clear and visible warning for radiation rooms. This high-quality LED sign features bright illumination to ensure maximum visibility, even from a distance or in low-light conditions. The "Magnet On" message is prominently displayed, alerting individuals to the presence of a magnetic field and potential hazards within the area. Ideal for use in medical facilities, research labs, and any location where magnetic fields and radiation are present, the Magnet On LED Sign is an essential safety tool to help protect personnel and maintain compliance with safety regulations.

# **SPECIFICATION**

SIZE: 311.20mm x 193.30mm SHAPE: Rectangle

The Laser On LED Sign is a lightbox specifically designed to provide clear and visible notification when laser equipment is active. This high-quality LED sign features bright illumination to ensure maximum visibility, even from a distance or in low-light conditions. The "Laser On" message is prominently displayed, alerting individuals to the operational status of laser equipment and the associated safety precautions. Ideal for use in medical facilities, research labs, industrial settings, and any location where laser beams are used, the Laser On LED Sign is an essential safety tool to help protect personnel and ensure compliance with safety regulations.