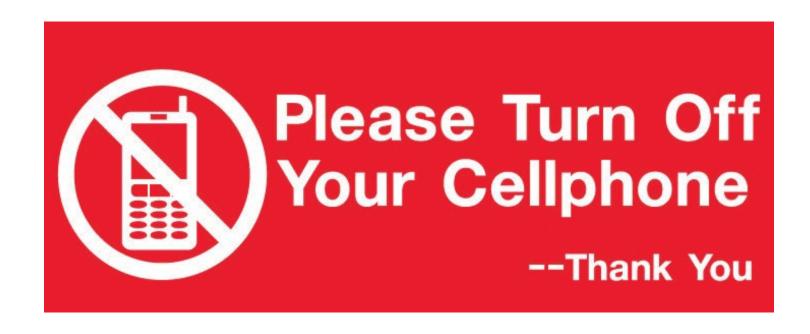

### **SPECIFICATION**

SIZE: 4" x 10"

MATERIAL: Trovicel™

COLOR: Black, Red

**SHAPE: Rectangle** 

**FEATURES: Warning message in Spanish** 

The Please Turn Off Cell Phone Sign is a sign designed to alert about turning off the cell phone in the area. It features the message "Please Turn Off Cellphone. Thank you". Available with a red or black background and white writing, the measurements of this radiation warning sign are  $4'' \times 10''$ . Plus, it is silk screened and constructed of 1/8'' (3mm) thick Trovicel<sup>TM</sup>.

### **SPECIFICATION**

SIZE: 4" x 10"

MATERIAL: Trovicel™

COLOR: Black, Red

**SHAPE: Rectangle** 

FEATURES: Warning message "Please turn off your

cellphone"