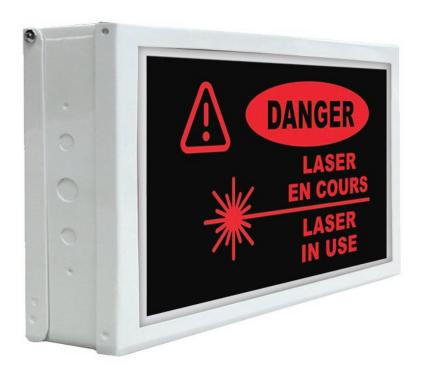

# **SPECIFICATION**

COLOR: Black, Yellow

**DIMENSIONS: 311.20mm x 193.30mm** 

**FEATURES: LED** 

MATERIAL: Steel

**SHAPE: Rectangle** 

DANGER: LASER IN USE (FRENCH-ENGLISH) LED SIGN

The Danger: Laser In Use (French-English) LED Sign is a lightbox specifically designed to provide clear and visible bilingual warnings for areas where laser equipment is in use. This high-quality LED sign features bright illumination to ensure maximum visibility, even from a distance or in low-light conditions. The "Danger: Laser En Cours/Laser In Use" message is prominently displayed in both English and French, effectively communicating the presence of laser hazards and the associated safety precautions. Ideal for use in medical facilities, research labs, industrial settings, and any location where laser equipment is operated, the Danger: Laser In Use (French-English) LED Sign is an essential safety tool to help protect personnel and visitors.

# **SPECIFICATION**

COLOR: Black, Red

**DIMENSIONS: 311.20mm x 193.30mm** 

**FEATURES: LED** 

MATERIAL: Steel

**SHAPE: Rectangle** 