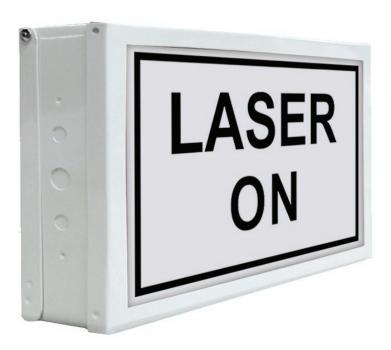

# **SPECIFICATION**

SIZE: 311.20mm x 193.30mm SHAPE: Rectangle

The Laser On LED Sign is a lightbox specifically designed to provide clear and visible notification when laser equipment is active. This high-quality LED sign features bright illumination to ensure maximum visibility, even from a distance or in low-light conditions. The "Laser On" message is prominently displayed, alerting individuals to the operational status of laser equipment and the associated safety precautions. Ideal for use in medical facilities, research labs, industrial settings, and any location where laser beams are used, the Laser On LED Sign is an essential safety tool to help protect personnel and ensure compliance with safety regulations.

# **SPECIFICATION**

SIZE: 311.20mm x 193.30mm

**COLOR: White, Black** 

**SHAPE: Rectangle** 

The Danger No Smoking Oxygen In Use LED Sign is a critical safety measure designed to provide clear and visible warnings in areas where oxygen is actively being used. This high-quality LED sign features bright illumination to ensure maximum visibility, even from a distance or in low-light conditions. The message "Danger No Smoking Oxygen In Use" is prominently displayed, effectively communicating the hazards associated with smoking near oxygen equipment. Ideal for medical facilities, laboratories, and any environment where oxygen therapy is administered, this sign helps ensure compliance with safety protocols and protects against potential fire hazards.