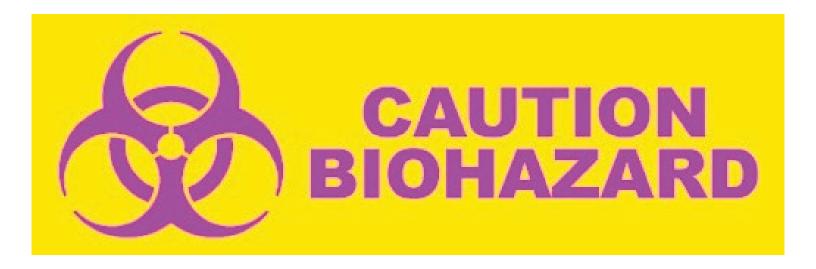

### **SPECIFICATION**

SIZE: 14" x 7"

MATERIAL: PLASTIC, MAGNETIC

**COLOR: YELLOW/BLACK** 

**Shape: Rectangle** 

Features: Warning message in both English and Spanish.

"The Caution Biohazard - Radiation Sign is a warning sign with the message ""Caution Biohazard"". For better visualization, it comes with an image of the biohazard symbol. Available in a yellow background with pink, the measurements of this radiation sign are 4" x 10". Plus, it is available in two different materials: lightweight plastic or magnetic, for convenient hanging.

### **SPECIFICATION**

SIZE: 4" x 10"

**MATERIAL: PLASTIC, MAGNETIC** 

**COLOR: YELLOW/PINK** 

**Shape: Rectangle** 

Features: Image of the Biohazard symbol for better

visualization.

IF YOU ARE PREGNANT,
OR THINK YOU MIGHT
BE PREGNANT, TELL THE
X-RAY TECHNOLOGIST
BEFORE HAVING AN
X-RAY COMPLETED