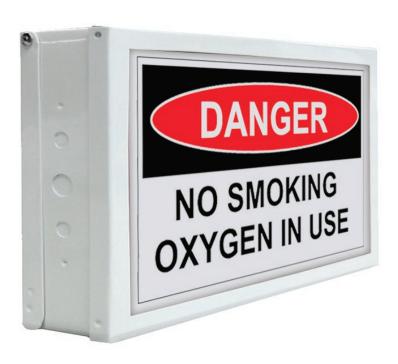

# **SPECIFICATION**

SIZE: 311.20mm x 193.30mm

**COLOR: White, Black** 

**SHAPE: Rectangle** 

The Danger No Smoking Oxygen In Use LED Sign is a critical safety measure designed to provide clear and visible warnings in areas where oxygen is actively being used. This high-quality LED sign features bright illumination to ensure maximum visibility, even from a distance or in low-light conditions. The message "Danger No Smoking Oxygen In Use" is prominently displayed, effectively communicating the hazards associated with smoking near oxygen equipment. Ideal for medical facilities, laboratories, and any environment where oxygen therapy is administered, this sign helps ensure compliance with safety protocols and protects against potential fire hazards.

# **SPECIFICATION**

SIZE: 311.20mm x 193.30mm

**COLOR: White, Red, Black** 

**SHAPE: Rectangle** 

The Quiet! Testing in Progress LED Sign is a lightbox specifically designed to maintain a distraction-free environment in testing areas. This high-quality LED sign features bright illumination to ensure maximum visibility, even from a distance or in low-light conditions. The "Quiet! Testing in Progress" message is prominently displayed, effectively communicating the need for silence and minimizing disturbances. Ideal for use in educational institutions, medical facilities, research labs, and any location where testing or critical work is conducted, this LED Sign is an essential tool to help create a focused and undisturbed environment.