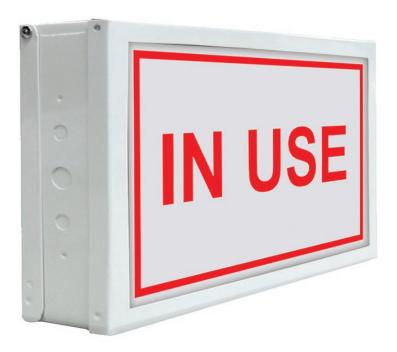

#### **SPECIFICATION**

SIZE: 11.5" W x 7.6" H x 2.05" D MATERIAL: Steel

**COLOR: White** 

FEATURES: Wall mounted, LED

The In Use LED Sign is a lightbox specifically designed to provide clear and visible notification when a room or equipment is occupied. This high-quality LED sign features bright illumination to ensure maximum visibility, even from a distance or in low-light conditions. The "In Use" message is prominently displayed, effectively communicating occupancy status and helping to prevent interruptions. Ideal for use in offices, medical facilities, conference rooms, studios, and any location where privacy and uninterrupted use are essential, the In Use LED Sign is an essential tool to enhance efficiency and respect for privacy.

# **SPECIFICATION**

SIZE: 311.20mm x 193.30mm SHAPE: Rectangle

The MRI In Use LED Sign is a lightbox specifically designed to provide clear and visible notification when an MRI machine is in operation. This high-quality LED sign features bright illumination to ensure maximum visibility, even from a distance or in low-light conditions. The "MRI In Use" message is prominently displayed, alerting individuals to the operational status of the MRI and the associated safety precautions. Ideal for use in medical facilities and imaging centers, the MRI In Use LED Sign is an essential safety tool to help protect patients, staff, and visitors.