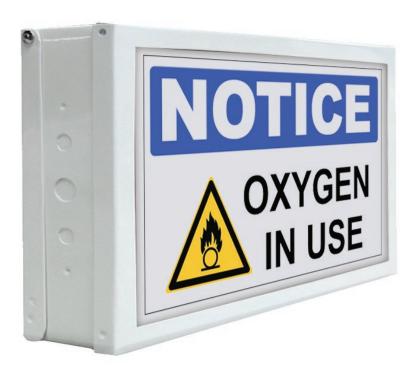

# PRODUCT INFORMATION NOTICE OXYGEN IN USE LED SIGN

The Notice Oxygen in Use LED Sign is a lightbox designed to provide clear and visible warnings in areas where oxygen is used. This high-quality LED sign features bright illumination to ensure maximum visibility, even from a distance or in low-light conditions. The "Notice Oxygen in Use" message is prominently displayed, alerting individuals to the presence of oxygen and the associated safety precautions. Ideal for use in medical facilities, laboratories, and any location where oxygen is utilized, the Notice Oxygen in Use LED Sign is an essential safety tool to help protect personnel and visitors.

# **SPECIFICATION**

SIZE: 311.20mm x 193.30mm

**COLOR: White, Blue, Yellow** 

**SHAPE: Rectangle** 

The Caution RF/Microwave Energy Controlled Area LED Sign is specifically designed to provide clear and visible warning in areas where RF (Radio Frequency) or microwave energy is present. This high-quality LED sign features bright illumination for maximum visibility, even in low-light conditions. The "Caution RF/Microwave Energy Controlled Area" message is prominently displayed, alerting individuals to potential electromagnetic radiation hazards and the need for precautionary measures. Ideal for use in research facilities, telecommunications centers, and industrial settings, this sign helps ensure safety compliance and enhances awareness of electromagnetic radiation risks.