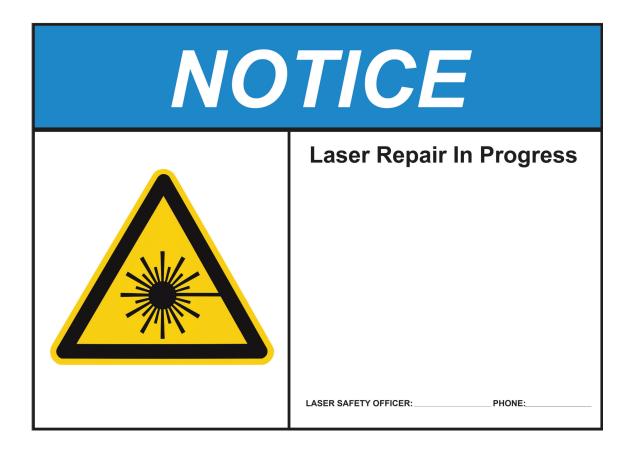

### **SPECIFICATION**

SIZE: 14" x 10"

MATERIAL: Plastic, Magnetic

**SHAPE: Rectangle** 

**COLOR: White, Red, Yellow** 

The Notice Laser Repair In Progress Laser Warning Sign is a rectangular warning sign for laser. Available in both plastic and magnetic materials, it features the warning message "Notice: Laser Repair In Progress". It is available in standard and custom variations, both with 14" width x 10" height dimensions. The standard version has blank areas and lines that can be filled in by hand, while the custom can be printed with your custom text. In addition, this laser warning sign has the following certifications: ANSI Z136, ANSI Z535, ISO 3864-1, and ISO 3864-2.