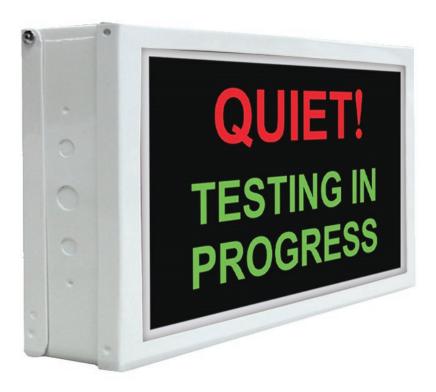

# **SPECIFICATION**

SIZE: 311.20mm x 193.30mm

**COLOR: White, Red, Black** 

**SHAPE: Rectangle** 

The Quiet! Testing in Progress LED Sign is a lightbox specifically designed to maintain a distraction-free environment in testing areas. This high-quality LED sign features bright illumination to ensure maximum visibility, even from a distance or in low-light conditions. The "Quiet! Testing in Progress" message is prominently displayed, effectively communicating the need for silence and minimizing disturbances. Ideal for use in educational institutions, medical facilities, research labs, and any location where testing or critical work is conducted, this LED Sign is an essential tool to help create a focused and undisturbed environment.

# **SPECIFICATION**

SIZE: 311.20mm x 193.30mm

COLOR: Black Red, Green FEATURES: LED

ATTENTION/CAUTION: X-RAY IN USE (FRENCH-ENGLISH) LED SIGN

The Attention/Caution: X-Ray In Use (French-English) LED Sign is a lightbox specifically designed to provide clear and visible bilingual warnings for areas where X-ray equipment operates. This high-quality LED sign features bright illumination to ensure maximum visibility, even from a distance or in low-light conditions. The "Attention/Caution: Rayons X En Cours/X-Ray In Use" message is prominently displayed in both French and English, effectively communicating the presence of X-ray hazards and the associated safety precautions. Ideal for use in medical facilities, dental offices, research labs, and any location where X-ray equipment is used, the Attention/Caution: X-Ray In Use (French-English) LED Sign is an essential safety tool to help protect personnel and visitors.