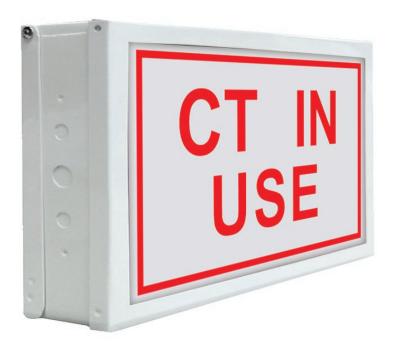

# **SPECIFICATION**

SIZE: 311.20mm x 193.30mm SHAPE: Rectangle

The CT In Use LED Sign is a lightbox specifically designed to provide clear and visible notification when a CT scanner is in operation. This high-quality LED sign features bright illumination to ensure maximum visibility, even from a distance or in low-light conditions. The "CT In Use" message is prominently displayed, alerting individuals to the operational status of the CT scanner and the associated safety precautions. Ideal for use in medical facilities and imaging centers, the CT In Use LED Sign is an essential safety tool to help protect patients, staff, and visitors.

# **SPECIFICATION**

SIZE: 311.20mm x 193.30mm SHAPE: Rectangle

The Magnet On LED Sign is a lightbox specifically designed to provide a clear and visible warning for radiation rooms. This high-quality LED sign features bright illumination to ensure maximum visibility, even from a distance or in low-light conditions. The "Magnet On" message is prominently displayed, alerting individuals to the presence of a magnetic field and potential hazards within the area. Ideal for use in medical facilities, research labs, and any location where magnetic fields and radiation are present, the Magnet On LED Sign is an essential safety tool to help protect personnel and maintain compliance with safety regulations.