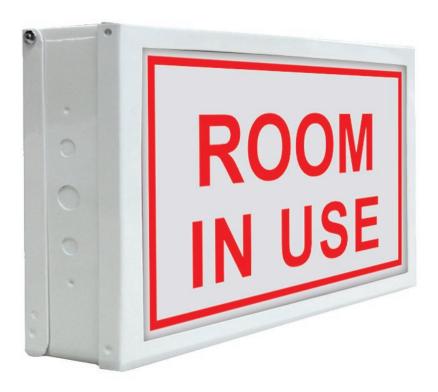

# **SPECIFICATION**

SIZE: 311.20mm x 193.30mm

**COLOR: White, Red** 

**SHAPE: Rectangle** 

The Room In Use LED Sign is a lightbox specifically designed to provide clear and visible notification when a room is occupied. This high-quality LED sign features bright illumination to ensure maximum visibility, even from a distance or in low-light conditions. The "Room In Use" message is prominently displayed, effectively communicating occupancy status to prevent interruptions. Ideal for use in offices, conference rooms, medical facilities, studios, and any location where privacy and uninterrupted use are essential, the Room In Use LED Sign is an essential tool to enhance operational efficiency and respect for privacy.