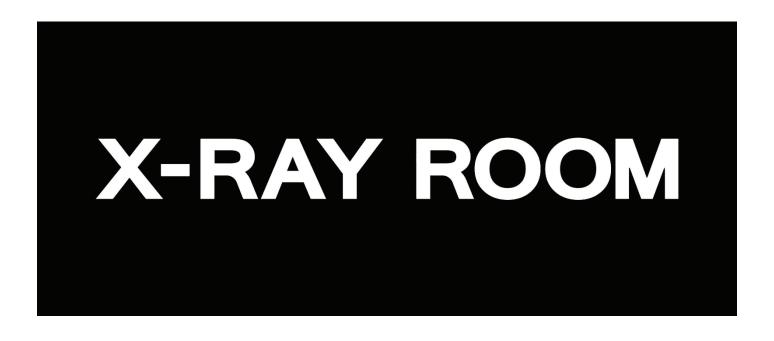

### **SPECIFICATION**

SIZE: 14" x 10" Color: Yellow/Pink

MATERIAL: PLASTIC, MAGNETIC Shape: Rectangle

"The X-Ray Room - Radiation Sign is a sign designed to alert about radiation. Available in a black background with white, the measurements of this radiation warning sign are 4" x 10". Plus, it is available in two different materials: lightweight plastic or magnetic, for convenient hanging.

### **SPECIFICATION**

SIZE: 4" x 10" Color: Black/White

MATERIAL: PLASTIC, MAGNETIC Shape: Rectangle

"The Caution X-Ray in Use - Radiation Sign is a sign designed to alert about radiation. Available in red with white, the measurements of this radiation warning sign are 4" x 10". Plus, it is available in two different materials: lightweight plastic or magnetic, for convenient hanging.