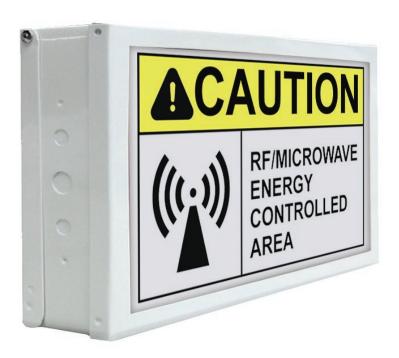

# **SPECIFICATION**

SIZE: 311.20mm x 193.30mm

**COLOR: White, Blue, Yellow** 

**SHAPE: Rectangle** 

The Caution RF/Microwave Energy Controlled Area LED Sign is specifically designed to provide clear and visible warning in areas where RF (Radio Frequency) or microwave energy is present. This high-quality LED sign features bright illumination for maximum visibility, even in low-light conditions. The "Caution RF/Microwave Energy Controlled Area" message is prominently displayed, alerting individuals to potential electromagnetic radiation hazards and the need for precautionary measures. Ideal for use in research facilities, telecommunications centers, and industrial settings, this sign helps ensure safety compliance and enhances awareness of electromagnetic radiation risks.

# **SPECIFICATION**

SIZE: 311.20mm x 193.30mm SHAPE: Rectangle

COLOR: White, Yellow, Black FEATURES: LED