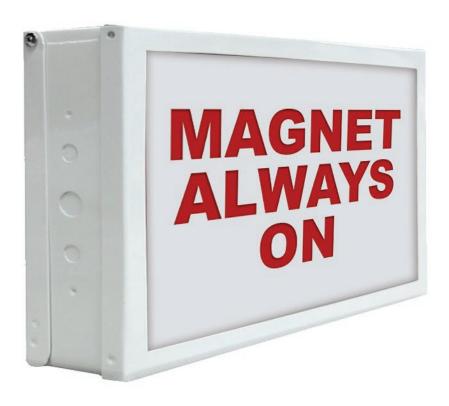

#### **SPECIFICATION**

SIZE: 11.5" W x 7.6" H x 2.05" D MATERIAL: Steel

**COLOR: White** 

FEATURES: Wall mounted, LED

The Magnet Always On LED Warning Sign is a LED sign designed as a warning to radiation rooms. Made of high-quality metal, it is available in white with red writing. It features the warning message "Magnet Always On", in a white background with red writing. Plus, its bright LED lights provide effective warning during procedures, thereby improving safety for both patients and staff. This wall-mounted LED warning sign is energy efficient and economical. In addition, it features a 120 VAC hardwired design (not plug-in), ensuring consistent power and safety.

#### **SPECIFICATION**

SIZE: 11.5" W x 7.6" H x 2.05" D MATERIAL: Steel

**COLOR: White** 

FEATURES: Wall mounted, LED

The In Use LED Sign is a lightbox specifically designed to provide clear and visible notification when a room or equipment is occupied. This high-quality LED sign features bright illumination to ensure maximum visibility, even from a distance or in low-light conditions. The "In Use" message is prominently displayed, effectively communicating occupancy status and helping to prevent interruptions. Ideal for use in offices, medical facilities, conference rooms, studios, and any location where privacy and uninterrupted use are essential, the In Use LED Sign is an essential tool to enhance efficiency and respect for privacy.