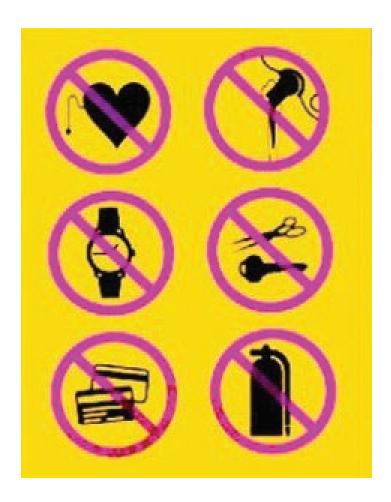

### SILK SCREENED SIGN NO METAL SYMBOLS

The Silk Screened Sign No Metal Symbols is a sign designed to alert about radiation. It features six symbols to illustrate not to use metal articles. Available in yellow background with pink and black symbols, the measurements of this radiation warning sign are 8″ x 10″. Plus, it is silk screened and constructed of 1/8″ (3mm) thick Trovicel™.

### **SPECIFICATION**

SIZE: 8" x 10"

MATERIAL: Trovicel™

**COLOR: Yellow, Pink** 

**SHAPE: Rectangle** 

FEATURES: Warning Message with No Metal Symbols