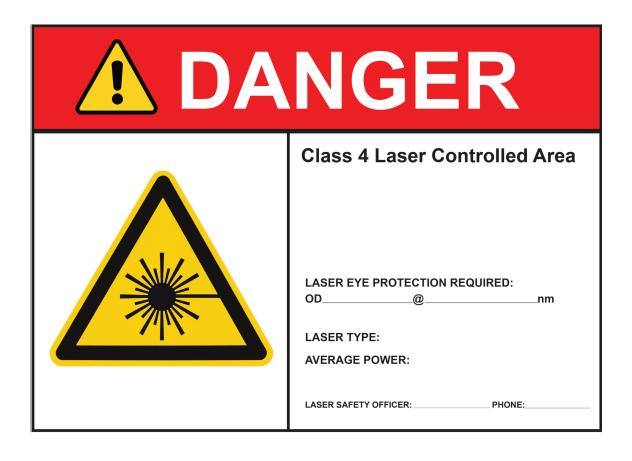

### **SPECIFICATION**

SIZE: 14" x 10"

MATERIAL: Plastic, Magnetic

**SHAPE: Rectangle** 

**COLOR: White, Yellow** 

The Danger Class 4 Laser Controlled Area Laser Warning Sign is a rectangular warning sign for laser. Available in both plastic and magnetic materials, it features the warning message "Danger Class 4 Laser Controlled Area Laser Warning Sign". It is available in standard and custom variations, both with 14" width x 10" height dimensions. The standard version has blank areas and lines that can be filled in by hand, while the custom can be printed with your custom text. In addition, this laser warning sign has the following certifications: ANSI Z136, ANSI Z535, ISO 3864-1, and ISO 3864-2.

### **SPECIFICATION**

SIZE: 14" x 10"

MATERIAL: Plastic, Magnetic

**SHAPE: Rectangle** 

**COLOR: White, Red, Yellow** 

The Notice Laser Repair In Progress Laser Warning Sign is a rectangular warning sign for laser. Available in both plastic and magnetic materials, it features the warning message "Notice: Laser Repair In Progress". It is available in standard and custom variations, both with 14" width x 10" height dimensions. The standard version has blank areas and lines that can be filled in by hand, while the custom can be printed with your custom text. In addition, this laser warning sign has the following certifications: ANSI Z136, ANSI Z535, ISO 3864-1, and ISO 3864-2.