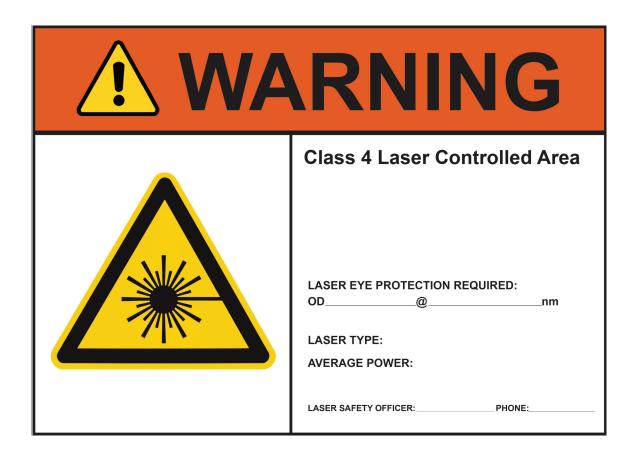

#### **SPECIFICATION**

SIZE: 14" x 10"

**MATERIAL: Plastic, Magnetic** 

**SHAPE: Rectangle** 

**COLOR: White, Orange, Yellow** 

The Laser In Use LED Laser Warning Sign is a high-quality LED warning sign for laser made of durable metal. It features the warning message "Laser In Use", in a white background with red writing. Plus, its bright LED lights provide effective warning during procedures, thereby improving safety for both patients and staff. This wall-mounted LED warning sign is energy efficient and economical. In addition, it features a 120 VAC hardwired design (not plug-in), ensuring consistent power and safety.