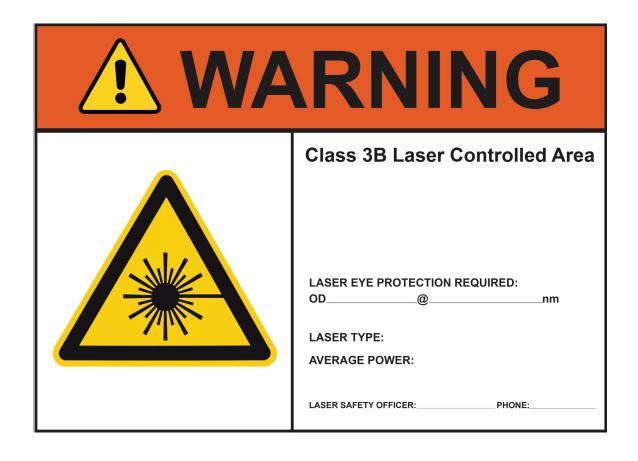

### **SPECIFICATION**

SIZE: 14" x 10"

**MATERIAL: Plastic, Magnetic** 

**SHAPE: Rectangle** 

**COLOR: White, Orange, Yellow** 

The Warning Class 4 Laser Controlled Area Laser Warning Sign is a rectangular warning sign for laser. Available in both plastic and magnetic materials, it features the warning message "Warning: Class 4 Laser Controlled Area". It is available in standard and custom variations, both with 14" width x 10" height dimensions. The standard version has blank areas and lines that can be filled in by hand, while the custom can be printed with your custom text. In addition, this laser warning sign has the following certifications: ANSI Z136, ANSI Z535, ISO 3864-1, and ISO 3864-2.