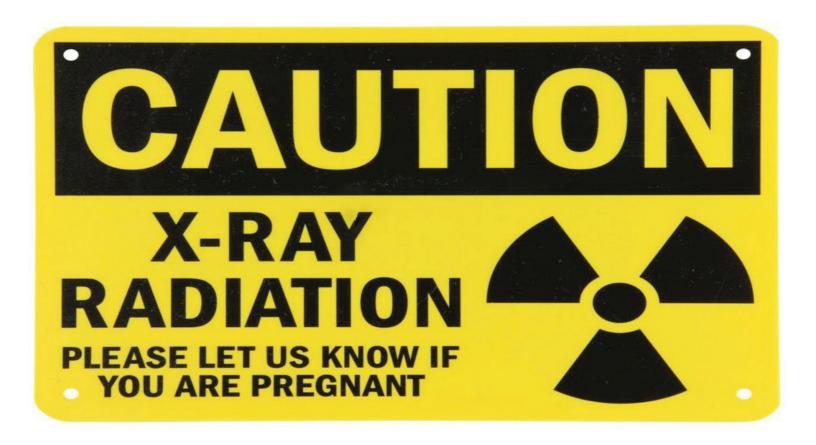

### **SPECIFICATION**

SIZE: 14" x 10"

**MATERIAL: PLASTIC, MAGNETIC** 

Color: Yellow/Black

**Shape: Rectangle** 

"The Caution: X-Ray Radiation with Pregnancy Note - Radiation Sign is a sign designed to alert about radiation. It features a message that reads ""Please let us know if you are pregnant"". Available in a yellow background with black, the measurements of this radiation warning sign are 14" x 10". Plus, it is available in two different materials: lightweight plastic or magnetic, for convenient hanging.

### **SPECIFICATION**

SIZE: 14" x 10"

**MATERIAL: PLASTIC, MAGNETIC** 

**COLOR: YELLOW/BLACK** 

**Shape: Rectangle** 

Features: Message ""Please let us know if you are

pregnant"".

"The Caution: X-Ray Radiation with Graphic - Vertical Radiation Sign is a sign designed to alert about radiation. It features an image that depicts the radiation sign. Available in a yellow background with pink, the measurements of this radiation warning sign are 14" x 10". Plus, it is available in two different materials: lightweight plastic or magnetic, for convenient hanging.