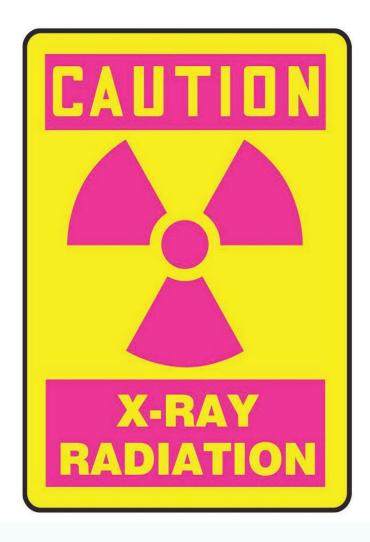

### **SPECIFICATION**

SIZE: 4" x 10"

MATERIAL: Trovicel™

**COLOR: Yellow, Pink** 

**SHAPE: Rectangle** 

FEATURES: Warning message "Caution Radiation Area"

The Silk Screened Sign Caution Radiation is a sign designed to alert about radiation. It features the message "Caution Radiation". Available in a yellow background with pink writing, the measurements of this radiation warning sign are 8″ x 10″. Plus, it is silk screened and constructed of 1/8″ (3mm) thick Trovicel™.

### **SPECIFICATION**

SIZE: 8" x 10"

MATERIAL: Trovicel™

**COLOR: Yellow, Pink** 

**SHAPE: Rectangle** 

**FEATURES: Warning message "Caution Radiation"** 