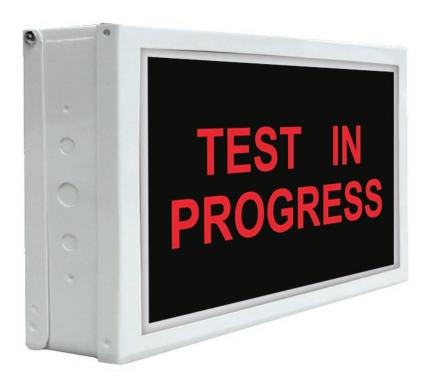

# **SPECIFICATION**

SIZE: 311.20mm x 193.30mm SHAPE: Rectangle

The Test In Progress LED Sign is a lightbox specifically designed to provide clear and visible notification when testing is underway. This high-quality LED sign features bright illumination to ensure maximum visibility, even from a distance or in low-light conditions. The "Test In Progress" message is prominently displayed, effectively communicating the need for silence and minimizing disturbances. Ideal for use in educational institutions, medical facilities, research labs, and any location where testing or critical work is conducted, the Test In Progress LED Sign is an essential tool to help create a quiet and focused environment.