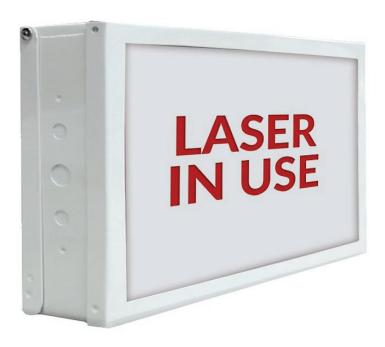

#### **SPECIFICATION**

SIZE: 11.5" W x 7.6" H x 2.05" D MATERIAL: Steel

**COLOR: White** 

FEATURES: Wall mounted, LED