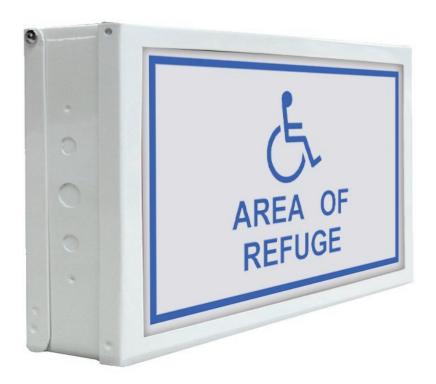

# **SPECIFICATION**

SIZE: 311.20mm x 193.30mm SHAPE: Rectangle

AREA OF REFUGE LED SIGN

The Area of Refuge LED Sign is a lightbox specifically designed to provide clear and visible guidance to designated safe areas in emergency situations. This high-quality LED sign features bright illumination to ensure maximum visibility, even from a distance or in low-light conditions. The "Area of Refuge" message is prominently displayed, directing individuals to safety and ensuring compliance with safety regulations. Ideal for use in commercial buildings, hospitals, schools, and any location requiring clearly marked emergency refuge areas, the Area of Refuge LED Sign is an essential tool to enhance safety and accessibility.