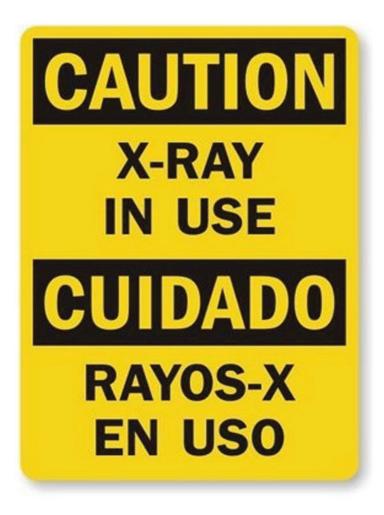

### **SPECIFICATION**

SIZE: 4" x 10" Color: Red/White

MATERIAL: PLASTIC, MAGNETIC Shape: Rectangle

"The X-Ray In Use - Radiation Sign is a sign designed to alert about radiation. It is a bilingual sign, featuring a warning message in both English and Spanish. Available in a yellow background with black, the measurements of this radiation warning sign are 14" x 7". Plus, it is available in two different materials: lightweight plastic or magnetic, for convenient hanging.

### **SPECIFICATION**

SIZE: 14" x 7"

MATERIAL: PLASTIC, MAGNETIC

**COLOR: YELLOW/BLACK** 

**Shape: Rectangle** 

Features: Warning message in both English and Spanish.

"The Caution Biohazard - Radiation Sign is a warning sign with the message ""Caution Biohazard"". For better visualization, it comes with an image of the biohazard symbol. Available in a yellow background with pink, the measurements of this radiation sign are 4" x 10". Plus, it is available in two different materials: lightweight plastic or magnetic, for convenient hanging.