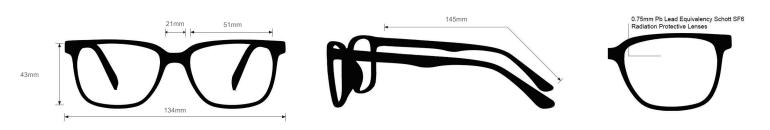

## **SPECIFICATION**

**SIZE:** 51-21-145

WEIGHT: 75g

**PROTECTION LEVEL:** 0.75mm Pb Eq lens

**COLOR:** 3 Available Colors

MATERIAL: Plastic

SHAPE: Square

PRESCRIPTION AVAILABLE: Yes