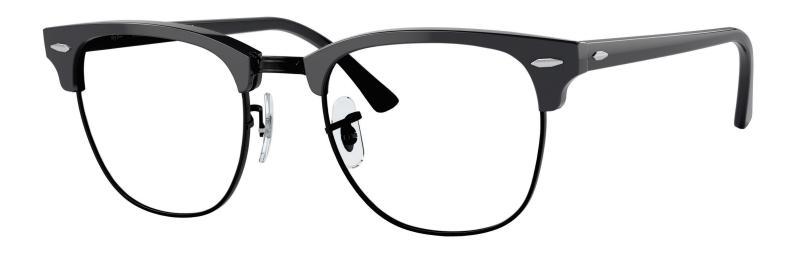

## RADIATION GLASSES

Ray-Ban Clubmaster Classic

## **FRAME INFORMATION**

The Ray Ban radiation glasses Clubmaster Classic feature high-quality, distortion-free SF-6 Schott glass radiation-reducing lenses with 0.75mm Pb lead equivalency protection. These Ray Ban lead glasses have clear CE Certified Lens and weigh 75g. Plus, the Clubmaster Classic radiation glasses are prescription available. Made of high-quality plastic, they have a durable and lightweight square frame. These lead glasses feature adjustable silicose nosepads for superior comfort and are available in three color variations.

## **SPECIFICATION**

**SIZE:** 51-21-145

WEIGHT: 75g

**PROTECTION LEVEL:** 0.75mm Pb Eq lens

**COLOR:** 3 Available Colors

MATERIAL: Plastic

SHAPE: Square

PRESCRIPTION AVAILABLE: Yes