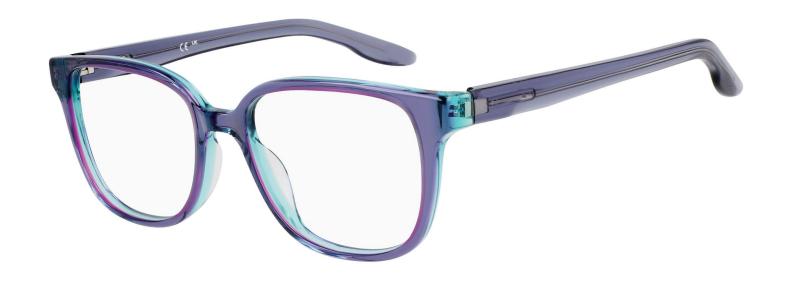

## **FRAME INFORMATION**

The radiation glasses Nike 7172 feature high-quality, distortion-free SF-6 Schott glass radiation-reducing lenses with 0.75mm Pb lead equivalency protection. The radiation safety glasses Nike 7172 have clear CE Certified Lens and weigh 67.5g. These radiation glasses Nike 7172 are also prescription available. Made of high-quality plastic, their square frame is durable and lightweight. Plus, these Nike lead glasses feature a saddle bridge. In addition, these prescription Nike radiation glasses are available in four colors: black, gray/blush laminate, dark tortoise, and denim/teal laminate.

## **SPECIFICATION**

**SIZE:** 53-17-140

WEIGHT: 67.5g

PROTECTION LEVEL: 0.75mm Pb Eq lens

**COLOR:** 4 colors available

MATERIAL: Plastic

**SHAPE:** Square

PRESCRIPTION AVAILABLE: Yes