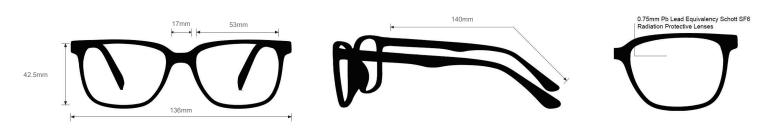

## **FRAME INFORMATION**

The radiation glasses Nike 7172 feature high-quality, distortion-free SF-6 Schott glass radiation-reducing lenses with 0.75mm Pb lead equivalency protection. The radiation safety glasses Nike 7172 have clear CE Certified Lens and weigh 67.5g. These radiation glasses Nike 7172 are also prescription available. Made of high-quality plastic, their square frame is durable and lightweight. Plus, these Nike lead glasses feature a saddle bridge. In addition, these prescription Nike radiation glasses are available in four colors: black, gray/blush laminate, dark tortoise, and denim/teal laminate.

## **SPECIFICATION**

**SIZE:** 53-17-140

WEIGHT: 67.5g

PROTECTION LEVEL: 0.75mm Pb Eq lens

**COLOR:** 4 colors available

MATERIAL: Plastic

**SHAPE:** Square

PRESCRIPTION AVAILABLE: Yes