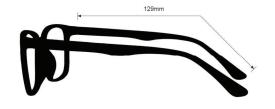

#### **FRAME INFORMATION**

The Real Glass safety glasses 70F boast a durable and lightweight round frame crafted from high-quality plastic. These glass safety glasses are equipped with permanent side shields and incorporate real glass lenses, renowned for their exceptional scratch resistance and prolonged lifespan compared to plastic alternatives. Additionally, these safety glasses feature a smoke gray frame and are offered in four lens variations: clear, gray, green IR 3, and photogray Transition. Furthermore, the glass safety glasses 70F meet the stringent ANSI Z87.1 safety standards.

## **SPECIFICATION**

LENS COLOR: Clear, Gray, Green IR 3, Photogray Transition

**LENS MATERIAL:** Glass

FRAME COLOR: Smoke Gray

FRAME MATERIAL: Plastic

SHAPE: Round

**FEATURES:** Permanent Side Shields

**MODEL 75** 