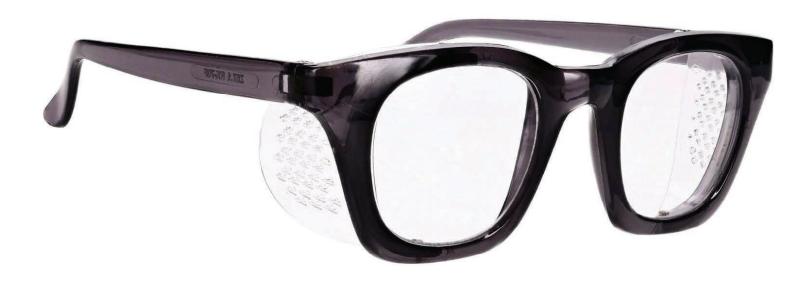

#### **FRAME INFORMATION**

The Real Glass safety glasses 70F boast a durable and lightweight round frame crafted from high-quality plastic. These glass safety glasses are equipped with permanent side shields and incorporate real glass lenses, renowned for their exceptional scratch resistance and prolonged lifespan compared to plastic alternatives. Additionally, these safety glasses feature a smoke gray frame and are offered in four lens variations: clear, gray, green IR 3, and photogray Transition. Furthermore, the glass safety glasses 70F meet the stringent ANSI Z87.1 safety standards.

## **SPECIFICATION**

LENS COLOR: Clear, Gray, Green IR 3, Photogray Transition

**LENS MATERIAL:** Glass

FRAME COLOR: Smoke Gray

FRAME MATERIAL: Plastic

SHAPE: Round

**FEATURES:** Permanent Side Shields

**MODEL 75** 