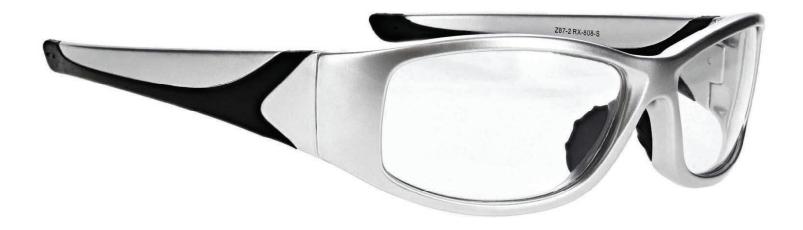

#### **FRAME INFORMATION**

The Real Glass safety glasses 808 boast a durable and lightweight wrap around frame crafted from high-quality plastic. These glass safety glasses are equipped with rubberized nosepads and rubberized temple bars for superior comfort. Plus, they incorporate real glass lenses, renowned for their exceptional scratch resistance and prolonged lifespan compared to plastic alternatives. Additionally, these safety glasses can be chosen with either a black or silver frame and are offered in four lens variations: clear, gray, green IR 3, and photogray Transition. Furthermore, the glass safety glasses 808 meet the stringent ANSI Z87.1 safety standards.

## **SPECIFICATION**

LENS COLOR: Clear, Gray, Green IR 3, Photogray Transition

**LENS MATERIAL:** Glass

FRAME COLOR: Black | Silver

FRAME MATERIAL: Plastic

SHAPE: Wrap Around

**FEATURES:** Rubberized Nose Pads, Rubberized Temple Bars