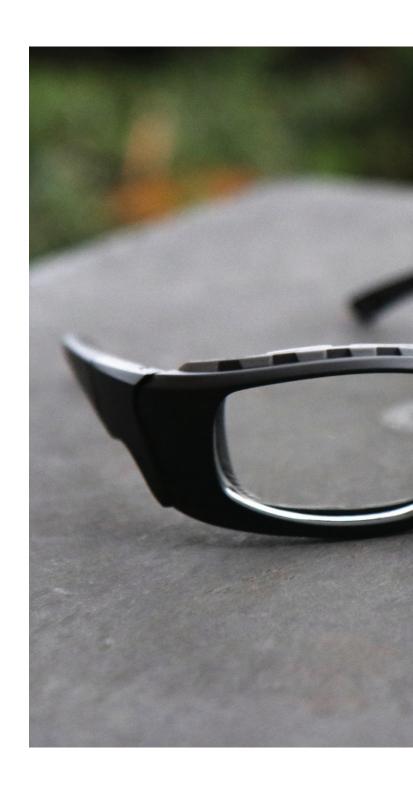

#### **FRAME INFORMATION**

The Real Glass safety glasses 808 boast a durable and lightweight wrap around frame crafted from high-quality plastic. These glass safety glasses are equipped with rubberized nosepads and rubberized temple bars for superior comfort. Plus, they incorporate real glass lenses, renowned for their exceptional scratch resistance and prolonged lifespan compared to plastic alternatives. Additionally, these safety glasses can be chosen with either a black or silver frame and are offered in four lens variations: clear, gray, green IR 3, and photogray Transition. Furthermore, the glass safety glasses 808 meet the stringent ANSI Z87.1 safety standards.

## **SPECIFICATION**

LENS COLOR: Clear, Gray, Green IR 3, Photogray Transition

**LENS MATERIAL:** Glass

FRAME COLOR: Black | Silver

FRAME MATERIAL: Plastic

SHAPE: Wrap Around

**FEATURES:** Rubberized Nose Pads, Rubberized Temple Bars