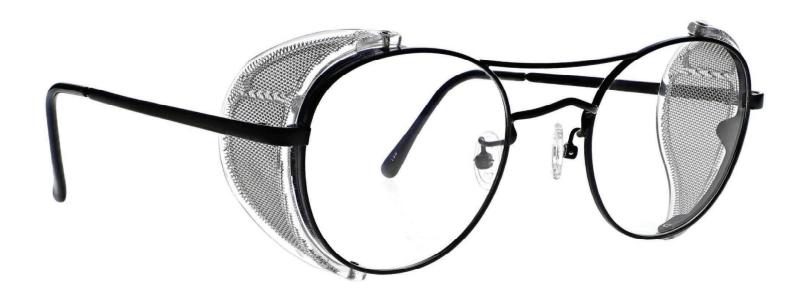

#### **FRAME INFORMATION**

The Real Glass safety glasses M200 boast a durable and lightweight round frame crafted from high-quality metal. These glass safety glasses are equipped with a double bridge and mesh side shields, as well as adjustable silicone nose pads for superior comfort. Plus, they incorporate real glass lenses, renowned for their exceptional scratch resistance and prolonged lifespan compared to plastic alternatives. Additionally, these safety glasses feature a black frame and are offered in four lens variations: clear, gray, green IR 3, and photogray Transition. Furthermore, the glass safety glasses M200 meet the stringent ANSI Z87.1 safety standards.

## **SPECIFICATION**

LENS COLOR: Clear, Gray, Green IR 3, Photogray Transition

LENS MATERIAL: Glass

FRAME COLOR: Black

FRAME MATERIAL: Metal

SHAPE: Round

**FEATURES:** Adjustable Silicone Nosepads, Mesh SideShields