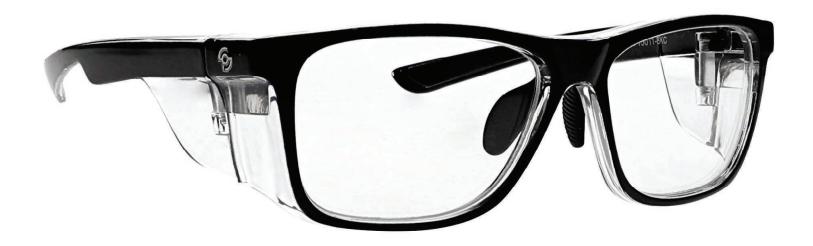

#### **MODEL 15011**

#### **FRAME INFORMATION**

The Real Glass safety glasses 15011 boast a durable and lightweight rectangular frame crafted from high-quality plastic. These glass safety glasses are equipped with permanent side shields for additional lateral protection, as well as adjustable rubberized nosepads and rubberized temples for superior comfort. Plus, they incorporate real glass lenses, renowned for their exceptional scratch resistance and prolonged lifespan compared to plastic alternatives. Additionally, these safety glasses feature a black/clear frame and are offered in four lens variations: clear, gray, green IR 3, and photogray Transition. Furthermore, the glass safety glasses 15011 meet the stringent ANSI Z87.1 safety standards.

## **SPECIFICATION**

LENS COLOR: Clear, Gray, Green IR 3, Photogray Transition

**LENS MATERIAL:** Glass

FRAME COLOR: Black/Clear

FRAME MATERIAL: Plastic

**SHAPE:** Square

**FEATURES:** Side Shields, Rubberized Nosepads & Temples