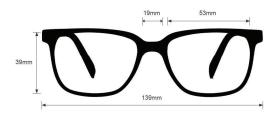

#### **FRAME INFORMATION**

The Real Glass safety glasses 70F boast a durable and lightweight round frame crafted from high-quality plastic. These glass safety glasses are equipped with permanent side shields and incorporate real glass lenses, renowned for their exceptional scratch resistance and prolonged lifespan compared to plastic alternatives. Additionally, these safety glasses feature a smoke gray frame and are offered in four lens variations: clear, gray, green IR 3, and photogray Transition. Furthermore, the glass safety glasses 70F meet the stringent ANSI Z87.1 safety standards.

## **SPECIFICATION**

LENS COLOR: Clear, Gray, Green IR 3, Photogray Transition

**LENS MATERIAL:** Glass

FRAME COLOR: Smoke Gray

FRAME MATERIAL: Plastic

SHAPE: Round

**FEATURES:** Permanent Side Shields

**MODEL 75** 