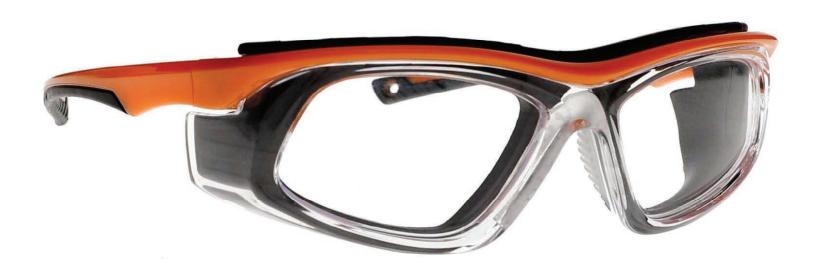

#### **MODEL T9603**

#### **FRAME INFORMATION**

The Real Glass safety glasses T9603 boast a durable and lightweight wrap-around frame crafted from high-quality plastic. These glass safety glasses are equipped with integrated side shields and a removable silicone gasket, as well as silicone nosepads and rubberized temples for superior comfort. Plus, they incorporate real glass lenses, renowned for their exceptional scratch resistance and prolonged lifespan compared to plastic alternatives. Additionally, these safety glasses can be chosen with either a black or orange frame and are offered in four lens variations: clear, gray, green IR 3, and photogray Transition. Furthermore, the glass safety glasses T9603 meet the stringent ANSI Z87.1 safety standards.

## **SPECIFICATION**

LENS COLOR: Clear, Gray, Green IR 3, Photogray Transition

**LENS MATERIAL:** Glass

FRAME COLOR: Black | Orange

FRAME MATERIAL: Plastic

SHAPE: Wrap Around

**FEATURES:** Removable Silicone Gasket, Silicone Nosepads