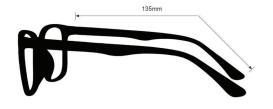

#### **FRAME INFORMATION**

The Real Glass safety glasses 75 boast a durable and lightweight round frame crafted from high-quality plastic. These glass safety glasses are equipped with mesh side shields and incorporate real glass lenses, renowned for their exceptional scratch resistance and prolonged lifespan compared to plastic alternatives. Additionally, these safety glasses feature a transluscent brown frame and are offered in four lens variations: clear, gray, green IR 3, and photogray Transition. Furthermore, the glass safety glasses 75 meet the stringent ANSI Z87.1 safety standards.

## **SPECIFICATION**

LENS COLOR: Clear, Gray, Green IR 3, Photogray Transition

**LENS MATERIAL:** Glass

FRAME COLOR: Transluscent Brown

FRAME MATERIAL: Plastic

**SHAPE:** Round

**FEATURES:** Mesh Side Shields