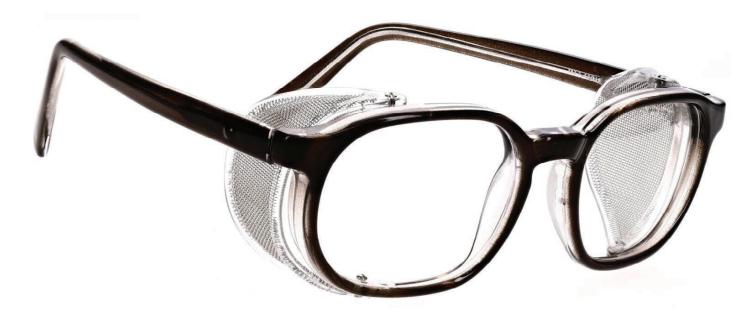

#### **FRAME INFORMATION**

The Real Glass safety glasses 75 boast a durable and lightweight round frame crafted from high-quality plastic. These glass safety glasses are equipped with mesh side shields and incorporate real glass lenses, renowned for their exceptional scratch resistance and prolonged lifespan compared to plastic alternatives. Additionally, these safety glasses feature a transluscent brown frame and are offered in four lens variations: clear, gray, green IR 3, and photogray Transition. Furthermore, the glass safety glasses 75 meet the stringent ANSI Z87.1 safety standards.

## **SPECIFICATION**

LENS COLOR: Clear, Gray, Green IR 3, Photogray Transition

**LENS MATERIAL:** Glass

FRAME COLOR: Transluscent Brown

FRAME MATERIAL: Plastic

**SHAPE:** Round

**FEATURES:** Mesh Side Shields