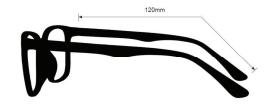

#### **FRAME INFORMATION**

The Real Glass safety glasses 808 boast a durable and lightweight wrap around frame crafted from high-quality plastic. These glass safety glasses are equipped with rubberized nosepads and rubberized temple bars for superior comfort. Plus, they incorporate real glass lenses, renowned for their exceptional scratch resistance and prolonged lifespan compared to plastic alternatives. Additionally, these safety glasses can be chosen with either a black or silver frame and are offered in four lens variations: clear, gray, green IR 3, and photogray Transition. Furthermore, the glass safety glasses 808 meet the stringent ANSI Z87.1 safety standards.

## **SPECIFICATION**

LENS COLOR: Clear, Gray, Green IR 3, Photogray Transition

**LENS MATERIAL:** Glass

FRAME COLOR: Black | Silver

FRAME MATERIAL: Plastic

SHAPE: Wrap Around

**FEATURES:** Rubberized Nose Pads, Rubberized Temple Bars