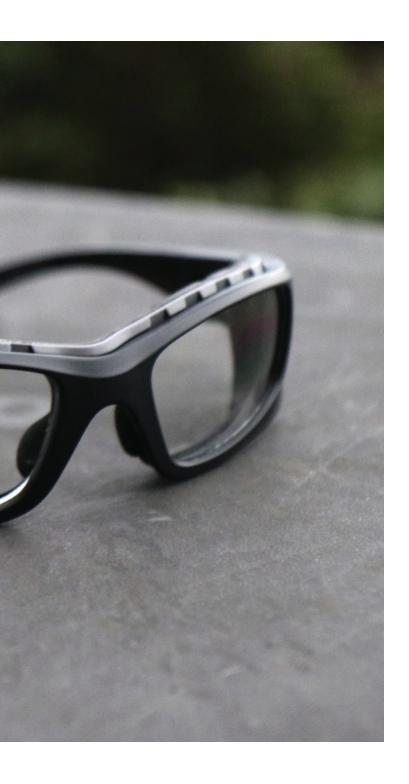

#### **FRAME INFORMATION**

The Real Glass safety glasses 808 boast a durable and lightweight wrap around frame crafted from high-quality plastic. These glass safety glasses are equipped with rubberized nosepads and rubberized temple bars for superior comfort. Plus, they incorporate real glass lenses, renowned for their exceptional scratch resistance and prolonged lifespan compared to plastic alternatives. Additionally, these safety glasses can be chosen with either a black or silver frame and are offered in four lens variations: clear, gray, green IR 3, and photogray Transition. Furthermore, the glass safety glasses 808 meet the stringent ANSI Z87.1 safety standards.

## **SPECIFICATION**

LENS COLOR: Clear, Gray, Green IR 3, Photogray Transition

**LENS MATERIAL:** Glass

FRAME COLOR: Black | Silver

FRAME MATERIAL: Plastic

SHAPE: Wrap Around

**FEATURES:** Rubberized Nose Pads, Rubberized Temple Bars