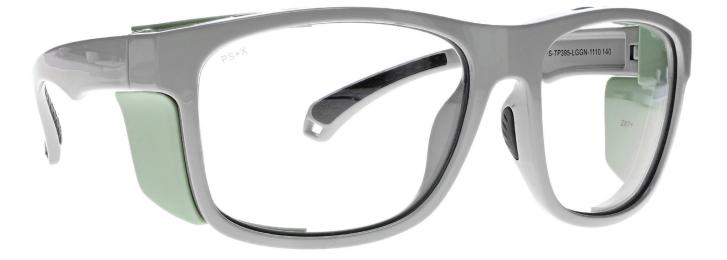

## **FRAME** INFORMATION

The Safety Glasses TP395 are an oversized square frame made of high-quality plastic. The TP395 model is lightweight, highly durable, and impact resistant. Plus, it features removable side shields for additional lateral protection, as well as rubberized nosepads and rubberized temple bars for a superior fit. These Safety Glasses are available in two color variations: gray/blue and light gray/green. They also meet rigorous industry standards, with ANSI Z87+, offering high impact certification for optimal protection.

Moreover, the Safety Glasses TP395 offer four lens choices. The first is a frame-only option. The second is clear safety lenses with anti-fog properties, ensuring impact resistance and fog prevention. The third option includes anti-fog and Transition gray lenses, ideal for indoor and outdoor use, transitioning from clear when indoors to gray in sunlight. Finally, you can opt for green tinted lenses.

## **SPECIFICATION**

SIZE: 62-16-140

LENS MATERIAL: Plastic

FRAME COLOR: Gray/Blue | Light Gray/Green

FRAME MATERIAL: Plastic

SHAPE: Square | Oversized

FEATURES: Side Shields, Rubber Nosepads and Temples

SAFETY RATING: ANSI Z87+