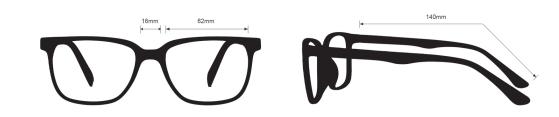

## **SPECIFICATION**

SIZE: 62-16-140

LENS MATERIAL: Plastic

FRAME COLOR: Gray/Blue | Light Gray/Green

FRAME MATERIAL: Plastic

SHAPE: Square | Oversized

FEATURES: Side Shields, Rubber Nosepads and Temples

SAFETY RATING: ANSI Z87+