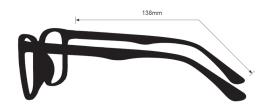

## **SPECIFICATION**

**SIZE:** 59-16-138

LENS MATERIAL: Plastic

FRAME COLOR: Black/Blue | Gray/Green

FRAME MATERIAL: Plastic

SHAPE: Rectangle

FEATURES: No-Slip Temples

SAFETY RATING: ANSI Z87+ | EN 166