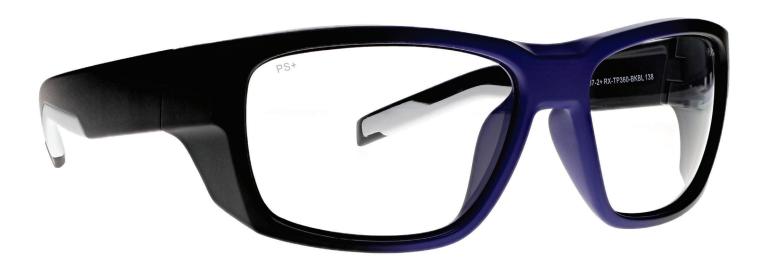

## **FRAME INFORMATION**

The Safety Glasses TP360 are a rectangular frame made of high-quality plastic. The TP360 model is lightweight, highly durable, and impact resistant. Plus, it features no-slip temple bars for a superior fit. These Safety Glasses are available in two color variations: black/blue and gray/green. They also meet rigorous industry standards, with ANSI Z87+ and EN 166, offering high impact certification for optimal protection.

Moreover, the Safety Glasses TP360 offer three lens choices. The first is a frame-only option. The second is clear safety lenses with anti-fog properties, ensuring impact resistance and fog prevention. The third option includes anti-fog and Transition gray lenses, ideal for indoor and outdoor use, transitioning from clear when indoors to gray in sunlight.

## **SPECIFICATION**

**SIZE:** 59-16-138

LENS MATERIAL: Plastic

FRAME COLOR: Black/Blue | Gray/Green

FRAME MATERIAL: Plastic

SHAPE: Rectangle

FEATURES: No-Slip Temples

SAFETY RATING: ANSI Z87+ | EN 166