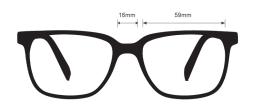

## **SPECIFICATION**

**SIZE:** 59-16-138

LENS MATERIAL: Plastic

FRAME COLOR: Black/Blue | Gray/Green

FRAME MATERIAL: Plastic

SHAPE: Rectangle

FEATURES: No-Slip Temples

SAFETY RATING: ANSI Z87+ | EN 166