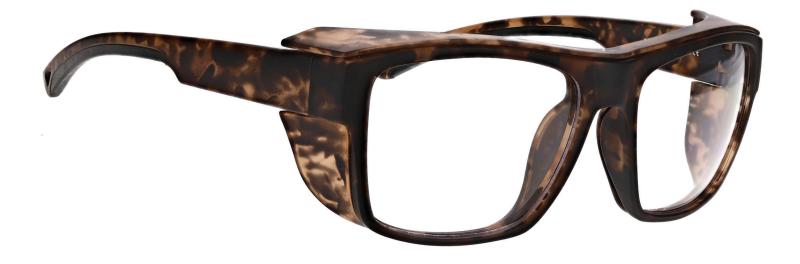

## **FRAME** INFORMATION

The Safety Glasses X25 are a square frame made of high-quality plastic. The X25 model is lightweight, highly durable, and impact resistant. Plus, it features a brow guard, rubberized temples and integrated side shields. These Safety Glasses are available in black and tortoise. They also meet rigorous industry standards, with ANSI Z87+ and EN 166, offering high impact certification for optimal protection.

Moreover, the Safety Glasses X25 offer three lens choices. The first is a frame-only option. The second is clear safety lenses with anti-fog properties, ensuring impact resistance and fog prevention. The third option includes anti-fog and Transition gray lenses, ideal for indoor and outdoor use, transitioning from clear when indoors to gray in sunlight.

## **SPECIFICATION**

SIZE: 56-15-135

LENS MATERIAL: Plastic

FRAME COLOR: Black, Tortoise

FRAME MATERIAL: Plastic

SHAPE: Square

FEATURES: Rubber Nosepad, Rubber Temples, Side Shields

SAFETY RATING: ANSI Z87+, EN 166