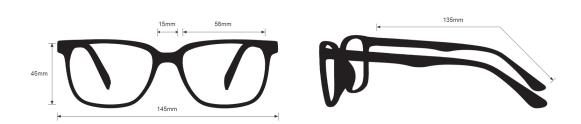

## **SPECIFICATION**

SIZE: 56-15-135

LENS MATERIAL: Plastic

FRAME COLOR: Black, Tortoise

FRAME MATERIAL: Plastic

SHAPE: Square

FEATURES: Rubber Nosepad, Rubber Temples, Side Shields

SAFETY RATING: ANSI Z87+, EN 166