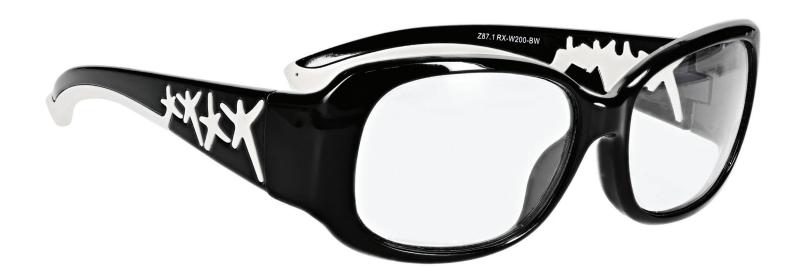

## **FRAME INFORMATION**

The Safety Glasses W200 are a oval frame made of high-quality plastic. The W200 model is lightweight, highly durable, and impact resistant. Plus, it features rubberized temples. These Safety Glasses are available in blue with black, and black with white. They also meet rigorous industry standards, with ANSI Z87+ and EN 166, offering high impact certification for optimal protection.

Moreover, the Safety Glasses W200 offer three lens choices. The first is a frame-only option. The second is clear safety lenses with anti-fog properties, ensuring impact resistance and fog prevention. The third option includes anti-fog and Transition gray lenses, ideal for indoor and outdoor use, transitioning from clear when indoors to gray in sunlight.