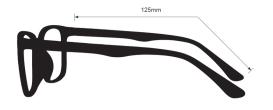

## **SPECIFICATION**

**SIZE:** 55-16-125

LENS MATERIAL: Plastic

FRAME COLOR: Black/White, Blue/Black

FRAME MATERIAL: Plastic

SHAPE: Oval

**FEATURES:** Rubberized Temple Bars

SAFETY RATING: ANSI Z87+, EN 166