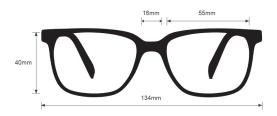

## **SPECIFICATION**

**SIZE:** 55-16-125

LENS MATERIAL: Plastic

FRAME COLOR: Black/White, Blue/Black

FRAME MATERIAL: Plastic

SHAPE: Oval

**FEATURES:** Rubberized Temple Bars

SAFETY RATING: ANSI Z87+, EN 166