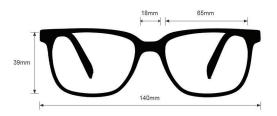

## **SPECIFICATION**

**SIZE:** 65-18-122

LENS MATERIAL: Plastic

FRAME COLOR: 4 colors available

FRAME MATERIAL: Plastic

SHAPE: Wrap Around

FEATURES: Rubberized Nosepads, Rubberized Temple Bars

**SAFETY RATING:** ANSI Z87+