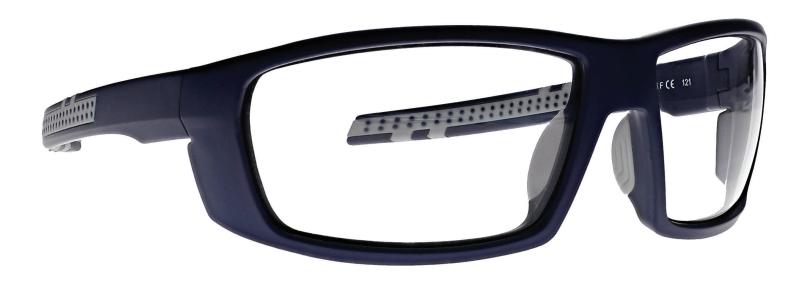

## **FRAME INFORMATION**

The Safety Glasses T6511 are a wrap around frame made of high-quality plastic. The T6511 model is lightweight, highly durable, and impact resistant. Plus, it features rubberized nosepads and rubberized temple bars. These Safety Glasses are available in four color variations. They also meet rigorous industry standards, with ANSI Z87.2+, offering high impact certification for optimal protection.

Moreover, the Safety Glasses T6511 offer three lens choices. The first is a frame-only option. The second is clear safety lenses with anti-fog properties, ensuring impact resistance and fog prevention. The third option includes anti-fog and Transition gray lenses, ideal for indoor and outdoor use, transitioning from clear when indoors to gray in sunlight.