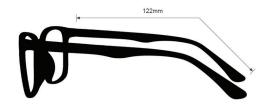

## **SPECIFICATION**

**SIZE:** 65-18-122

LENS MATERIAL: Plastic

FRAME COLOR: 4 colors available

FRAME MATERIAL: Plastic

SHAPE: Wrap Around

FEATURES: Rubberized Nosepads, Rubberized Temple Bars

**SAFETY RATING:** ANSI Z87+