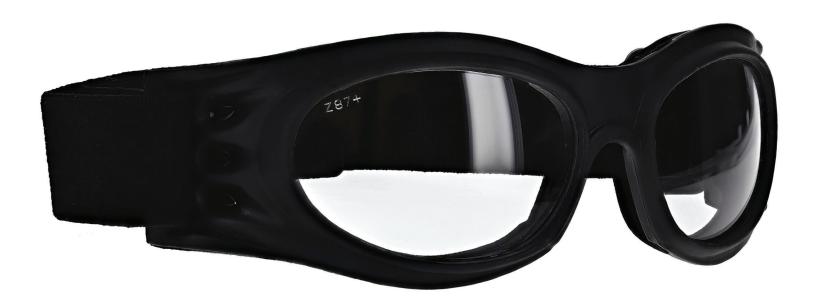

## **FRAME INFORMATION**

The Safety Goggles RK2 are a goggles frame made of high-quality plastic. The RK2 model is lightweight, highly durable, and impact resistant. Plus, it features a neoprene foam eyecup and an adjustable head band. These Safety Goggles are available in black. They also meet rigorous industry standards, with ANSI Z87+ and EN 166, offering high impact certification for optimal protection.

Moreover, the Safety Goggles RK2 offer three lens choices. The first is a frame-only option. The second is clear safety lenses with anti-fog properties, ensuring impact resistance and fog prevention. The third option includes anti-fog and Transition gray lenses, ideal for indoor and outdoor use, transitioning from clear when indoors to gray in sunlight.