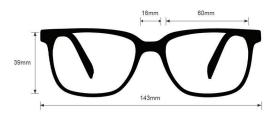

## **SPECIFICATION**

SIZE: 60-16-STRAP

LENS MATERIAL: Plastic

FRAME COLOR: Black

FRAME MATERIAL: Plastic

SHAPE: Goggles, Wrap Around

**FEATURES:** Foam Eyecup, Strap

SAFETY RATING: ANSI Z87+, EN 166