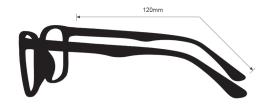

## **SPECIFICATION**

**SIZE:** 55-18-120

LENS MATERIAL: Plastic

FRAME COLOR: Black

FRAME MATERIAL: Plastic

SHAPE: Wrap Around

**FEATURES:** Rubber Nosepad, Rubber Temples, Side Shields

SAFETY RATING: ANSI Z87+, EN 166