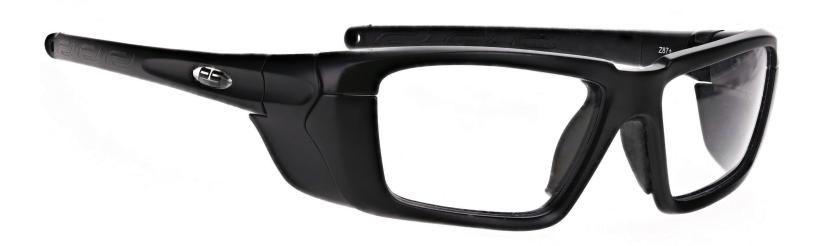

## **SAFETY GLASSES**

**MODEL Q300** 

## **FRAME INFORMATION**

The Safety Glasses Q300 are a rectangular, wrap around frame made of high-quality plastic. The Q300 model is lightweight, highly durable, and impact resistant. Plus, it features rubberized nosepads, rubberized temple bars, and side shields. These Safety Glasses are available in black. They also meet rigorous industry standards, with ANSI Z87+ and EN 166, offering high impact certification for optimal protection.

Moreover, the Safety Glasses Q300 offer three lens choices. The first is a frame-only option. The second is clear safety lenses with anti-fog properties, ensuring impact resistance and fog prevention. The third option includes anti-fog and Transition gray lenses, ideal for indoor and outdoor use, transitioning from clear when indoors to gray in sunlight.