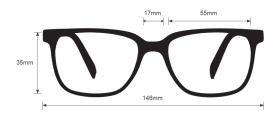

## **SPECIFICATION**

**SIZE:** 55-18-120

LENS MATERIAL: Plastic

FRAME COLOR: Black

FRAME MATERIAL: Plastic

SHAPE: Wrap Around

**FEATURES:** Rubber Nosepad, Rubber Temples, Side Shields

SAFETY RATING: ANSI Z87+, EN 166