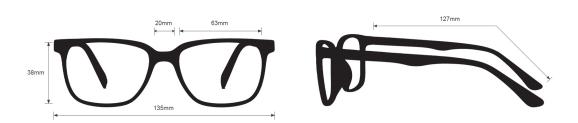

## **SPECIFICATION**

SIZE: 63-20-127

LENS MATERIAL: Plastic

FRAME COLOR: Black, Silver

FRAME MATERIAL: Plastic

SHAPE: Wrap Around

FEATURES: Rubberized Nosepads

SAFETY RATING: ANSI Z87.1, EN 166