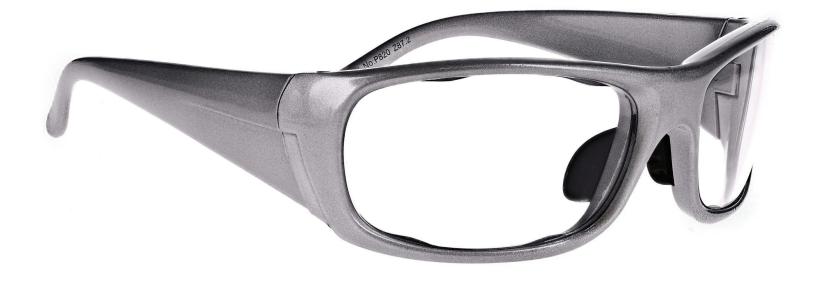

## **FRAME** INFORMATION

The Safety Glasses P820 are a wrap around frame made of high-quality plastic. The P820 model is lightweight, highly durable, and impact resistant. Plus, it features rubberized nosepads. These Safety Glasses are available in black and silver. They also meet rigorous industry standards, with ANSI Z87.1 and EN 166, offering high impact certification for optimal protection.

Moreover, the Safety Glasses P820 offer three lens choices. The first is a frame-only option. The second is clear safety lenses with anti-fog properties, ensuring impact resistance and fog prevention. The third option includes anti-fog and Transition gray lenses, ideal for indoor and outdoor use, transitioning from clear when indoors to gray in sunlight.

## **SPECIFICATION**

SIZE: 63-20-127

LENS MATERIAL: Plastic

FRAME COLOR: Black, Silver

FRAME MATERIAL: Plastic

SHAPE: Wrap Around

FEATURES: Rubberized Nosepads

SAFETY RATING: ANSI Z87.1, EN 166