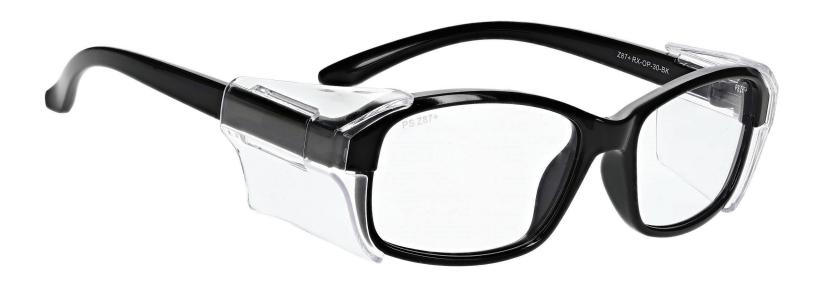

## **FRAME INFORMATION**

The Safety Glasses OP30 are a rectangular frame made of high-quality plastic. The OP30 model is lightweight, highly durable, and impact resistant. Plus, it features removable side shields. These Safety Glasses are available in black and tortoise. They also meet rigorous industry standards, with ANSI Z87+ and EN 166, offering high impact certification for optimal protection.

Moreover, the Safety Glasses OP30 offer three lens choices. The first is a frame-only option. The second is clear safety lenses with anti-fog properties, ensuring impact resistance and fog prevention. The third option includes anti-fog and Transition gray lenses, ideal for indoor and outdoor use, transitioning from clear when indoors to gray in sunlight.