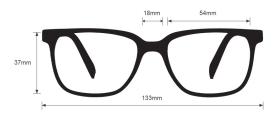

## **SPECIFICATION**

**SIZE:** 54-18-134

LENS MATERIAL: Plastic

FRAME COLOR: Black, Tortoise

FRAME MATERIAL: Plastic

SHAPE: Rectangle

**FEATURES:** Removable Side Shields

SAFETY RATING: ANSI Z87+, EN 166