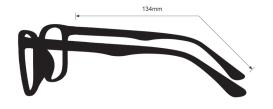

## **SPECIFICATION**

**SIZE:** 54-18-134

LENS MATERIAL: Plastic

FRAME COLOR: Black, Tortoise

FRAME MATERIAL: Plastic

SHAPE: Rectangle

**FEATURES:** Removable Side Shields

SAFETY RATING: ANSI Z87+, EN 166