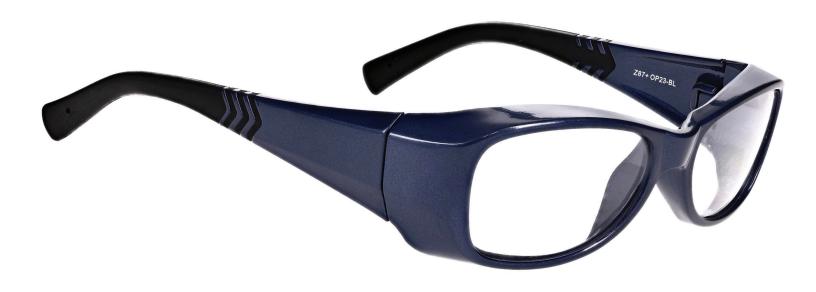

## **FRAME INFORMATION**

The Safety Glasses OP23 are a wraparound frame made of high-quality plastic. The OP23 model is lightweight, highly durable, and impact resistant. Plus, it features rubberized temple bars. These Safety Glasses are available in black and blue. They also meet rigorous industry standards, with ANSI Z87+ and EN 166, offering high impact certification for optimal protection.

Moreover, the Safety Glasses OP23 offer three lens choices. The first is a frame-only option. The second is clear safety lenses with anti-fog properties, ensuring impact resistance and fog prevention. The third option includes anti-fog and Transition gray lenses, ideal for indoor and outdoor use, transitioning from clear when indoors to gray in sunlight.

## **SPECIFICATION**

**SIZE:** 54-18-125

LENS MATERIAL: Plastic

FRAME COLOR: Black, Blue

FRAME MATERIAL: Plastic

SHAPE: Rectangle

**FEATURES:** Rubberized Temple Bars

SAFETY RATING: ANSI Z87+, EN 166