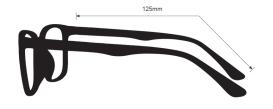

## **SPECIFICATION**

**SIZE:** 54-18-125

LENS MATERIAL: Plastic

FRAME COLOR: Black, Blue

FRAME MATERIAL: Plastic

SHAPE: Rectangle

**FEATURES:** Rubberized Temple Bars

SAFETY RATING: ANSI Z87+, EN 166