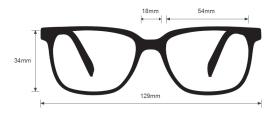

## **SPECIFICATION**

**SIZE:** 54-18-125

LENS MATERIAL: Plastic

FRAME COLOR: Black, Blue

FRAME MATERIAL: Plastic

SHAPE: Rectangle

**FEATURES:** Rubberized Temple Bars

SAFETY RATING: ANSI Z87+, EN 166