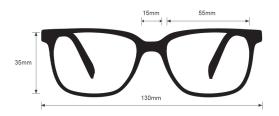

## **SPECIFICATION**

**SIZE:** 55-15-128

LENS MATERIAL: Plastic

FRAME COLOR: Black, Camouflage

FRAME MATERIAL: Plastic

SHAPE: Wrap Around

FEATURES: Adjustable Rubberized Nosepads, Foam Gasket

SAFETY RATING: ANSI Z87+, EN 166