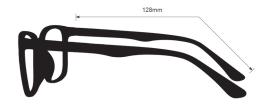

## **SPECIFICATION**

**SIZE:** 55-15-128

LENS MATERIAL: Plastic

FRAME COLOR: Black, Camouflage

FRAME MATERIAL: Plastic

SHAPE: Wrap Around

FEATURES: Adjustable Rubberized Nosepads, Foam Gasket

SAFETY RATING: ANSI Z87+, EN 166