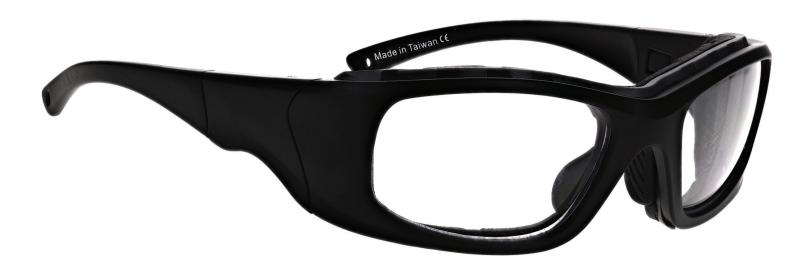

## **FRAME INFORMATION**

The Safety Glasses JY7 are a wrap around frame made of high-quality plastic. The JY7 model is lightweight, highly durable, and impact resistant. Plus, it features adjustable rubberized nosepads and a detachable foam gasket. These Safety Glasses are available in black and camouflage. They also meet rigorous industry standards, with ANSI Z87+ and EN 166, offering high impact certification for optimal protection.

Moreover, the Safety Glasses JY7 offer three lens choices. The first is a frame-only option. The second is clear safety lenses with anti-fog properties, ensuring impact resistance and fog prevention. The third option includes anti-fog and Transition gray lenses, ideal for indoor and outdoor use, transitioning from clear when indoors to gray in sunlight.