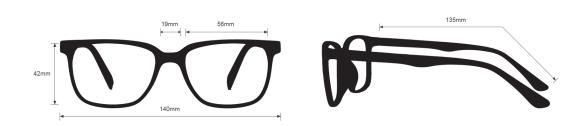

## SPECIFICATION

SIZE: 56-19-135

LENS MATERIAL: Plastic

FRAME COLOR: Black

FRAME MATERIAL: Plastic

SHAPE: Rectangle

FEATURES: Adjustable Rubber Nosepad/Temple, Side Shield

SAFETY RATING: ANSI Z87+, EN 166