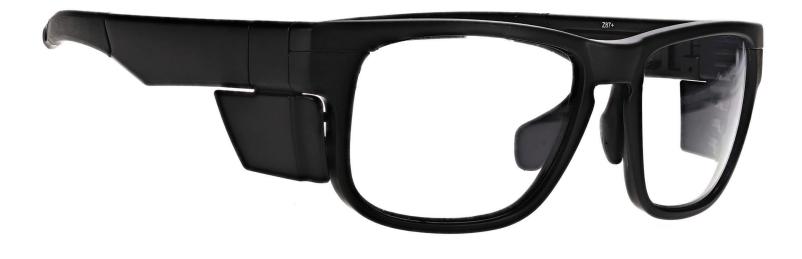

## MODEL F126

**FRAME** INFORMATION

The Safety Glasses F126 are a rectangular frame made of high-quality plastic. The F126 model is lightweight, highly durable, and impact resistant. Plus, it features rubberized nosepads, rubberized temples, and removable side shields. These Safety Glasses are available in black. They also meet rigorous industry standards, with ANSI Z87+ and EN 166, offering high impact certification for optimal protection.

Moreover, the Safety Glasses F126 offer three lens choices. The first is a frame-only option. The second is clear safety lenses with anti-fog properties, ensuring impact resistance and fog prevention. The third option includes anti-fog and Transition gray lenses, ideal for indoor and outdoor use, transitioning from clear when indoors to gray in sunlight.

## SPECIFICATION

SIZE: 56-19-135

LENS MATERIAL: Plastic

FRAME COLOR: Black

FRAME MATERIAL: Plastic

SHAPE: Rectangle

FEATURES: Adjustable Rubber Nosepad/Temple, Side Shield

SAFETY RATING: ANSI Z87+, EN 166