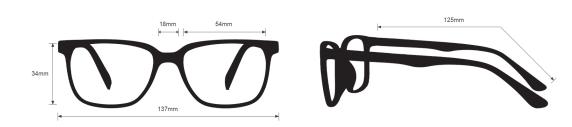

## SPECIFICATION

SIZE: 54-18-125

LENS MATERIAL: Plastic

FRAME COLOR: Black, Matte Apple Green

FRAME MATERIAL: Plastic

SHAPE: Rectangle

FEATURES: Adjustable Rubberized Nosepads, Side Shields

SAFETY RATING: ANSI Z87.1, EN 166