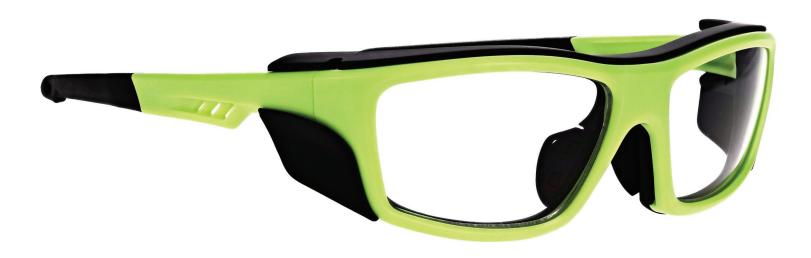

## **FRAME** INFORMATION

The Safety Glasses EX36FS are a rectangular frame made of high-quality plastic. The EX36FS model is lightweight, highly durable, and impact resistant. Plus, it features adjustable rubberized nosepads and leaded side shields. These Safety Glasses are available in black and matte apple green. They also meet rigorous industry standards, with ANSI Z87.1 and EN 166, offering high impact certification for optimal protection.

Moreover, the Safety Glasses EX36FS offer three lens choices. The first is a frame-only option. The second is clear safety lenses with anti-fog properties, ensuring impact resistance and fog prevention. The third option includes anti-fog and Transition gray lenses, ideal for indoor and outdoor use, transitioning from clear when indoors to gray in sunlight.

## SPECIFICATION

SIZE: 54-18-125

LENS MATERIAL: Plastic

FRAME COLOR: Black, Matte Apple Green

FRAME MATERIAL: Plastic

SHAPE: Rectangle

FEATURES: Adjustable Rubberized Nosepads, Side Shields

SAFETY RATING: ANSI Z87.1, EN 166