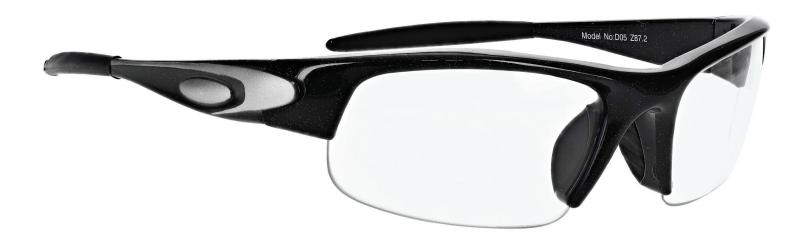

## **FRAME INFORMATION**

The Safety Glasses D05 are a wrap around, semi-rimless frame made of high-quality plastic. The D05 model is lightweight, highly durable, and impact resistant. Plus, it features rubberized nosepads and rubberized temple bars. These Safety Glasses are available in black and silver. They also meet rigorous industry standards, with ANSI Z87.1 and EN 166, offering high impact certification for optimal protection.

Moreover, the Safety Glasses D05 offer three lens choices. The first is a frame-only option. The second is clear safety lenses with anti-fog properties, ensuring impact resistance and fog prevention. The third option includes anti-fog and Transition gray lenses, ideal for indoor and outdoor use, transitioning from clear when indoors to gray in sunlight.