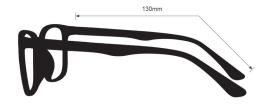

## **SPECIFICATION**

**SIZE:** 62-20-130

LENS MATERIAL: Plastic

FRAME COLOR: Black, Silver

FRAME MATERIAL: Plastic

SHAPE: Semi-Rimless, Wrap Around

FEATURES: Rubberized Nosepads, Rubberized Temple Bars

**SAFETY RATING:** ANSI Z87.1, EN 166