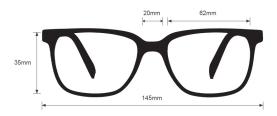

## **SPECIFICATION**

**SIZE:** 62-20-130

LENS MATERIAL: Plastic

FRAME COLOR: Black, Silver

FRAME MATERIAL: Plastic

SHAPE: Semi-Rimless, Wrap Around

FEATURES: Rubberized Nosepads, Rubberized Temple Bars

**SAFETY RATING:** ANSI Z87.1, EN 166