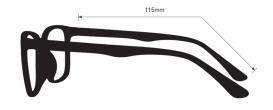

## **SPECIFICATION**

**SIZE:** 60-18-115

LENS MATERIAL: Plastic

FRAME COLOR: Black

FRAME MATERIAL: Plastic

SHAPE: Goggles, Wrap Around

FEATURES: Foam eyecup, Removable strap

SAFETY RATING: ANSI Z87+, EN 166