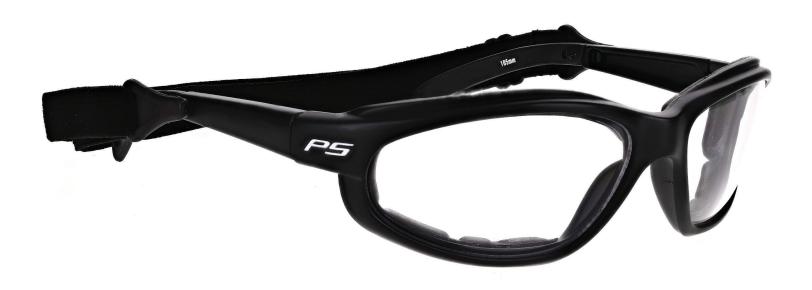

## **FRAME INFORMATION**

The Safety Glasses 901 are a wrap around frame made of high-quality plastic. The 901 model is lightweight, highly durable, and impact resistant. Plus, it features a foam eyecup and a removable strap. These Safety Glasses are available in black. They also meet rigorous industry standards, with ANSI Z87+ and EN 166, offering high impact certification for optimal protection.

Moreover, the Safety Glasses 901 offer three lens choices. The first is a frame-only option. The second is clear safety lenses with anti-fog properties, ensuring impact resistance and fog prevention. The third option includes anti-fog and Transition gray lenses, ideal for indoor and outdoor use, transitioning from clear when indoors to gray in sunlight.