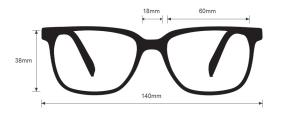

## **SPECIFICATION**

**SIZE:** 60-18-115

LENS MATERIAL: Plastic

FRAME COLOR: Black

FRAME MATERIAL: Plastic

SHAPE: Goggles, Wrap Around

FEATURES: Foam eyecup, Removable strap

SAFETY RATING: ANSI Z87+, EN 166