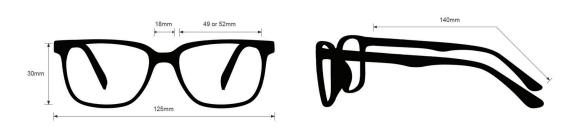

## **SPECIFICATION**

**SIZE:** 49-18-140 | 52-18-140

LENS MATERIAL: Plastic

FRAME COLOR: Gunmetal

FRAME MATERIAL: Metal

SHAPE: Rectangle

FEATURES: Removable Side Shields, Spring Hinge

SAFETY RATING: ANSI Z87.1, EN 166