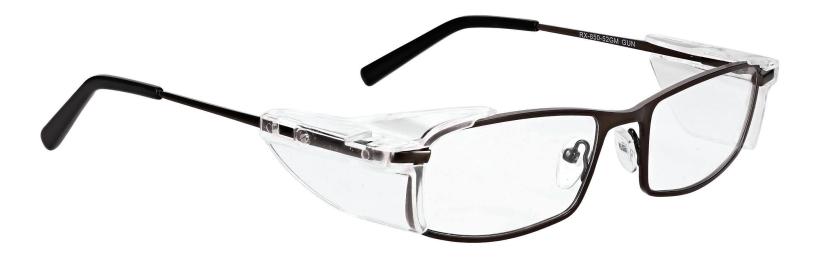

## **FRAME** INFORMATION

The Safety Glasses 850 are a rectangular frame made of high-quality metal. The 850 model is lightweight, highly durable, and impact resistant. Plus, it features adjustable silicone nosepads, spring hinges, and removable side shields. These Safety Glasses are available in gunmetal. They also meet rigorous industry standards, with ANSI Z87.1 and EN 166, offering high impact certification for optimal protection.

Moreover, the Safety Glasses 850 offer three lens choices. The first is a frame-only option. The second is clear safety lenses with anti-fog properties, ensuring impact resistance and fog prevention. The third option includes anti-fog and Transition gray lenses, ideal for indoor and outdoor use, transitioning from clear when indoors to gray in sunlight.

## **SPECIFICATION**

**SIZE:** 49-18-140 | 52-18-140

LENS MATERIAL: Plastic

FRAME COLOR: Gunmetal

FRAME MATERIAL: Metal

SHAPE: Rectangle

FEATURES: Removable Side Shields, Spring Hinge

SAFETY RATING: ANSI Z87.1, EN 166