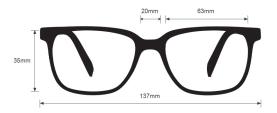

## **SPECIFICATION**

**SIZE:** 63-20-122

LENS MATERIAL: Plastic

FRAME COLOR: Black, Green

FRAME MATERIAL: Plastic

SHAPE: Wrap Around

FEATURES: Rubberized Nosepads, Rubberized Temple Bars

**SAFETY RATING:** ANSI Z87.1, EN 166