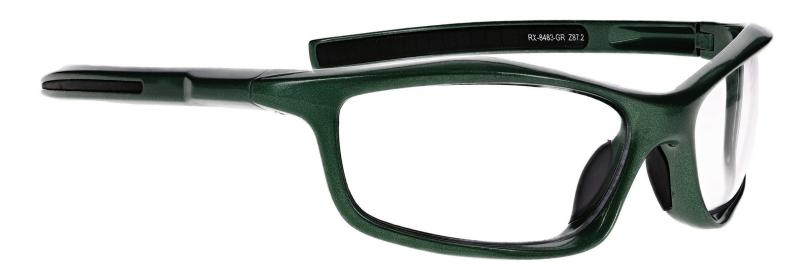

## **SAFETY GLASSES**

**MODEL 8483** 

## **FRAME INFORMATION**

The Safety Glasses 8483 are a wrap around frame made of high-quality plastic. The 8483 model is lightweight, highly durable, and impact resistant. Plus, it features rubberized nosepad and temples bars. These Safety Glasses are available in black and green. They also meet rigorous industry standards, with ANSI Z87.1 and EN 166, offering high impact certification for optimal protection.

Moreover, the Safety Glasses 8483 offer three lens choices. The first is a frame-only option. The second is clear safety lenses with anti-fog properties, ensuring impact resistance and fog prevention. The third option includes anti-fog and Transition gray lenses, ideal for indoor and outdoor use, transitioning from clear when indoors to gray in sunlight.