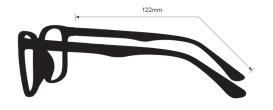

## **SPECIFICATION**

**SIZE:** 63-20-122

LENS MATERIAL: Plastic

FRAME COLOR: Black, Green

FRAME MATERIAL: Plastic

SHAPE: Wrap Around

FEATURES: Rubberized Nosepads, Rubberized Temple Bars

**SAFETY RATING:** ANSI Z87.1, EN 166