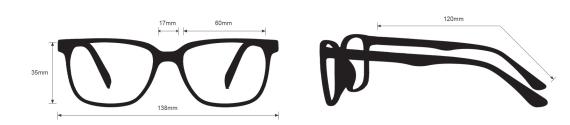

## **SPECIFICATION**

SIZE: 60-17-120

LENS MATERIAL: Plastic

FRAME COLOR: Black, Silver, Red

FRAME MATERIAL: Plastic

SHAPE: Wrap Around

FEATURES: Rubber Nosepad, Rubber Temples

SAFETY RATING: ANSI Z87+, EN 166