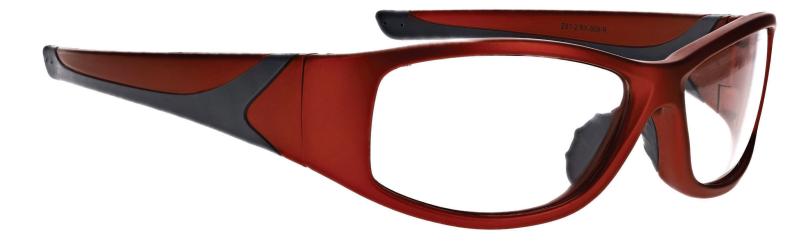

## **FRAME** INFORMATION

The Safety Glasses 808 are a wrap around frame made of high-quality plastic. The 808 model is lightweight, highly durable, and impact resistant. Plus, it features rubberized nosepads and rubberized temple bars. These Safety Glasses are available in red, black and silver. They also meet rigorous industry standards, with ANSI Z87+ and EN 166, offering high impact certification for optimal protection.

Moreover, the Safety Glasses 808 offer three lens choices. The first is a frame-only option. The second is clear safety lenses with anti-fog properties, ensuring impact resistance and fog prevention. The third option includes anti-fog and Transition gray lenses, ideal for indoor and outdoor use, transitioning from clear when indoors to gray in sunlight.

## **SPECIFICATION**

SIZE: 60-17-120

LENS MATERIAL: Plastic

FRAME COLOR: Black, Silver, Red

FRAME MATERIAL: Plastic

SHAPE: Wrap Around

FEATURES: Rubber Nosepad, Rubber Temples

SAFETY RATING: ANSI Z87+, EN 166