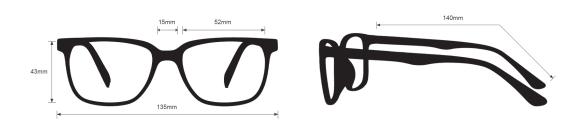

## **SPECIFICATION**

SIZE: 52-15-140

LENS MATERIAL: Plastic

FRAME COLOR: Black

FRAME MATERIAL: Plastic

SHAPE: Round

FEATURES: Side Shields

SAFETY RATING: ANSI Z87.1, EN 166