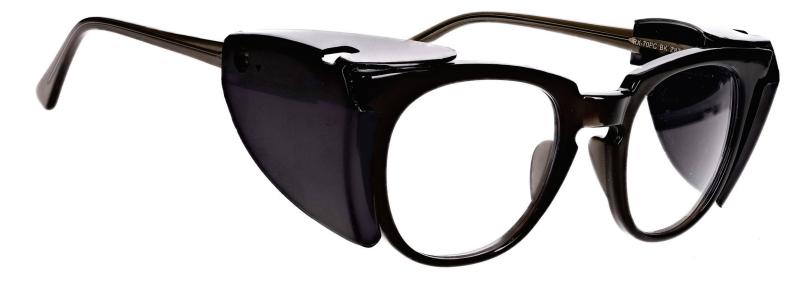

## **FRAME** INFORMATION

The Safety Glasses 70PC are a wayfarer frame made of high-quality plastic. The 70PC model is lightweight, highly durable, and impact resistant. Plus, it features removable side shields. These Safety Glasses are available in black. They also meet rigorous industry standards, with ANSI Z87.1 and EN 166, offering high impact certification for optimal protection.

Moreover, the Safety Glasses 70PC offer three lens choices. The first is a frame-only option. The second is clear safety lenses with anti-fog properties, ensuring impact resistance and fog prevention. The third option includes anti-fog and Transition gray lenses, ideal for indoor and outdoor use, transitioning from clear when indoors to gray in sunlight.

## **SPECIFICATION**

SIZE: 52-15-140

LENS MATERIAL: Plastic

FRAME COLOR: Black

FRAME MATERIAL: Plastic

SHAPE: Round

FEATURES: Side Shields

SAFETY RATING: ANSI Z87.1, EN 166