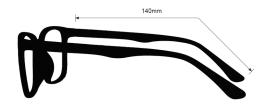

## **SPECIFICATION**

**SIZE:** 45-25-140

LENS MATERIAL: Plastic

FRAME COLOR: Gray

FRAME MATERIAL: Plastic

SHAPE: Round

**FEATURES:** High Rx, Side Shields

SAFETY RATING: ANSI Z87.1, EN 166