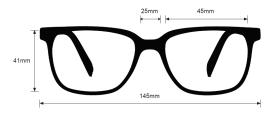

## **SPECIFICATION**

**SIZE:** 45-25-140

LENS MATERIAL: Plastic

FRAME COLOR: Gray

FRAME MATERIAL: Plastic

SHAPE: Round

**FEATURES:** High Rx, Side Shields

SAFETY RATING: ANSI Z87.1, EN 166