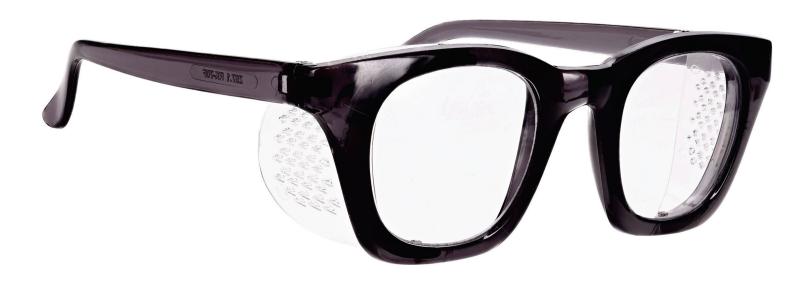

## **FRAME INFORMATION**

The Safety Glasses 70F are a round frame made of high-quality plastic. The 70F model is lightweight, highly durable, and impact resistant. Plus, it features permanent side shields. These Safety Glasses are available in smoke gray. They also meet rigorous industry standards, with ANSI Z87.1 and EN 166, offering high impact certification for optimal protection.

Moreover, the Safety Glasses 70F offer three lens choices. The first is a frame-only option. The second is clear safety lenses with anti-fog properties, ensuring impact resistance and fog prevention. The third option includes anti-fog and Transition gray lenses, ideal for indoor and outdoor use, transitioning from clear when indoors to gray in sunlight.