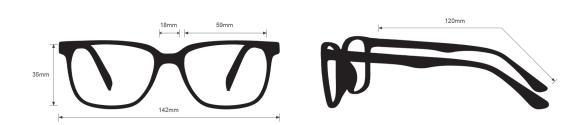

## **SPECIFICATION**

SIZE: 59-18-120

LENS MATERIAL: Plastic

FRAME COLOR: Black, Brown Fade, Charcoal Blue Gray

FRAME MATERIAL: Plastic

SHAPE: Wrap Around

FEATURES: Rubber Nosepad

SAFETY RATING: ANSI Z87.1, EN 166