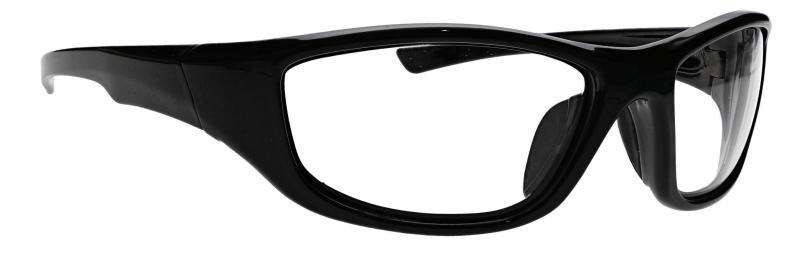

## **FRAME** INFORMATION

The Safety Glasses 703 are a wrap around frame made of high-quality plastic. The 703 model is lightweight, highly durable, and impact resistant. Plus, it features rubberized nosepads. These Safety Glasses are available in black, brown fade, and charcoal gray. They also meet rigorous industry standards, with ANSI Z87.1 and EN 166, offering high impact certification for optimal protection.

Moreover, the Safety Glasses 703 offer three lens choices. The first is a frame-only option. The second is clear safety lenses with anti-fog properties, ensuring impact resistance and fog prevention. The third option includes anti-fog and Transition gray lenses, ideal for indoor and outdoor use, transitioning from clear when indoors to gray in sunlight.