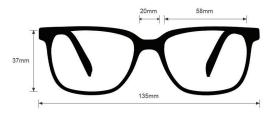

## **SPECIFICATION**

**SIZE:** 58-20-140

LENS MATERIAL: Plastic

FRAME COLOR: Black, Silver

FRAME MATERIAL: Plastic

SHAPE: Semi-Rimless, Wrap Around

FEATURES: Rubber Nosepad, Rubber Temples

SAFETY RATING: ANSI Z87.1, EN 166