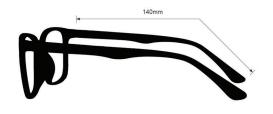

## **SPECIFICATION**

**SIZE:** 58-20-140

LENS MATERIAL: Plastic

FRAME COLOR: Black, Silver

FRAME MATERIAL: Plastic

SHAPE: Semi-Rimless, Wrap Around

FEATURES: Rubber Nosepad, Rubber Temples

SAFETY RATING: ANSI Z87.1, EN 166