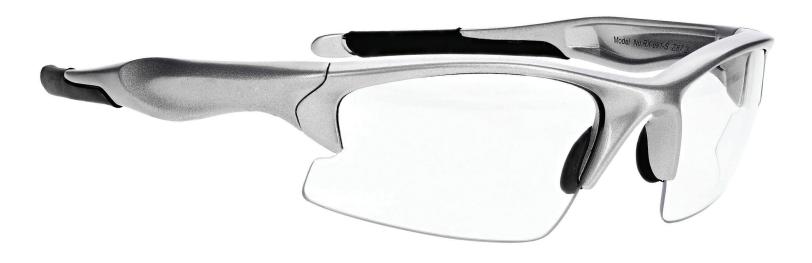

## **FRAME INFORMATION**

The Safety Glasses 691 are a wrap around, semi-rimless frame made of high-quality plastic. The 691 model is lightweight, highly durable, and impact resistant. Plus, it features rubberized nosepads and rubberized temple bars. These Safety Glasses are available in black and silver. They also meet rigorous industry standards, with ANSI Z87.1 and EN 166, offering high impact certification for optimal protection.

Moreover, the Safety Glasses 691 offer three lens choices. The first is a frame-only option. The second is clear safety lenses with anti-fog properties, ensuring impact resistance and fog prevention. The third option includes anti-fog and Transition gray lenses, ideal for indoor and outdoor use, transitioning from clear when indoors to gray in sunlight.