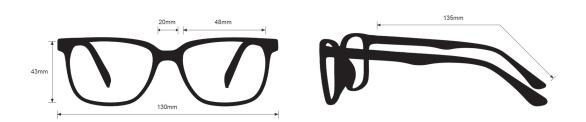

## SPECIFICATION

SIZE: 48-20-135

LENS MATERIAL: Plastic

FRAME COLOR: Black, Gold

FRAME MATERIAL: Metal

SHAPE: Oval

FEATURES: Adjustable Nosepad, Side Shield, Rubber Temple

SAFETY RATING: ANSI Z87.1, EN 166