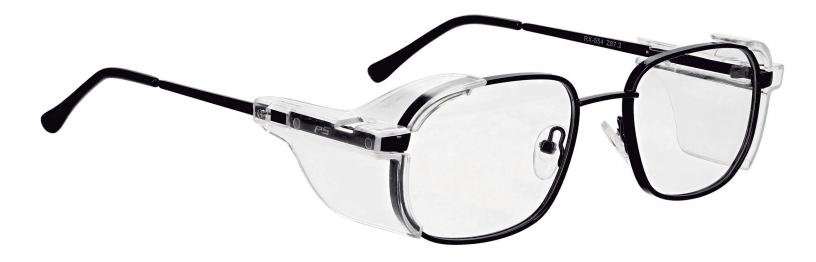

## **FRAME** INFORMATION

The Safety Glasses 554 are a oval frame made of high-quality metal. The 554 model is lightweight, highly durable, and resistant. Plus, it features adjustable nosepads, leaded side shields, and spring hinges. These Safety Glasses are available in black and gold. They also meet ANSI Z87.1 and EN 166 industry safety standards.

Moreover, the Safety Glasses 554 offer three lens choices. The first is a frame-only option. The second is clear safety lenses with anti-fog properties, ensuring impact resistance and fog prevention. The third option includes anti-fog and Transition gray lenses, ideal for indoor and outdoor use, transitioning from clear when indoors to gray in sunlight.