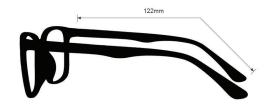

## **SPECIFICATION**

**SIZE:** 62-16-122

LENS MATERIAL: Plastic

FRAME COLOR: Black, Silver

FRAME MATERIAL: Plastic

SHAPE: Wrap Around

FEATURES: Adjustable Nosepad, Rubber Nosepad/Temples

SAFETY RATING: ANSI Z87+, EN 166