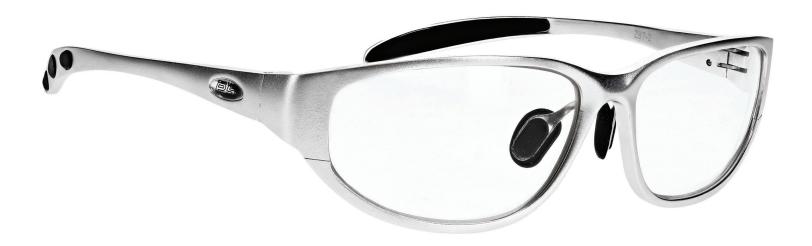

## **FRAME INFORMATION**

The Safety Glasses 533 are a wrap around frame made of high-quality plastic. The 533 model is lightweight, highly durable, and impact resistant. Plus, it features adjustable rubbarized nosepads and spring hinges. These Safety Glasses are available in black and silver. They also meet rigorous industry standards, with ANSI Z87.1 and EN 166, offering high impact certification for optimal protection.

Moreover, the Safety Glasses 533 offer three lens choices. The first is a frame-only option. The second is clear safety lenses with anti-fog properties, ensuring impact resistance and fog prevention. The third option includes anti-fog and Transition gray lenses, ideal for indoor and outdoor use, transitioning from clear when indoors to gray in sunlight.