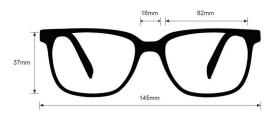

## **SPECIFICATION**

**SIZE:** 62-16-122

LENS MATERIAL: Plastic

FRAME COLOR: Black, Silver

FRAME MATERIAL: Plastic

SHAPE: Wrap Around

FEATURES: Adjustable Nosepad, Rubber Nosepad/Temples

SAFETY RATING: ANSI Z87+, EN 166