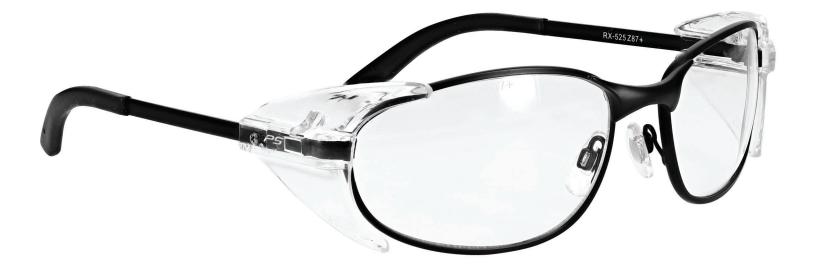

## **FRAME** INFORMATION

The Safety Glasses 525 are a oval frame made of high-quality metal. The 525 model is lightweight, highly durable, and impact resistant. Plus, it features adjustable nosepads, rubber temples, leaded side shields. These Safety Glasses are available in black. They also meet rigorous industry standards, with ANSI Z87 +, EN 166, offering high impact certification for optimal protection.

Moreover, the Safety Glasses 525 offer three lens choices. The first is a frame-only option. The second is clear safety lenses with anti-fog properties, ensuring impact resistance and fog prevention. The third option includes anti-fog and Transition gray lenses, ideal for indoor and outdoor use, transitioning from clear when indoors to gray in sunlight.

## SPECIFICATION

SIZE: 59-19-135

LENS MATERIAL: Plastic

FRAME COLOR: Black

FRAME MATERIAL: Metal

SHAPE: Wrap Around

FEATURES: Rubber Nosepad, Rubber Temples, Side Shields

SAFETY RATING: ANSI Z87+, EN 166