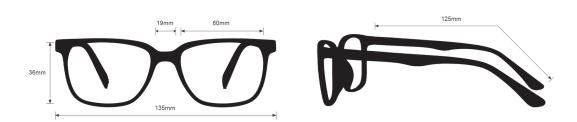

## **SPECIFICATION**

SIZE: 60-19-125

LENS MATERIAL: Plastic

FRAME COLOR: Black, Tortoise

FRAME MATERIAL: Plastic

SHAPE: Wrap Around

FEATURES: Rubber Nosepad, Rubber Temples

SAFETY RATING: ANSI Z87.1, EN 166