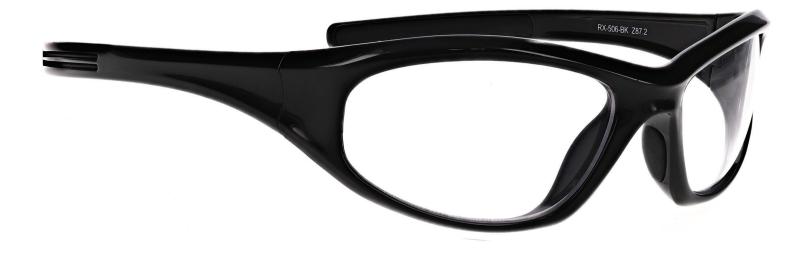

## **FRAME** INFORMATION

The Safety Glasses 506 are a wrap around frame made of high-quality plastic. The 506 model is lightweight, highly durable, and impact resistant. Plus, it features rubberized nosepad and rubberized temples. These Safety Glasses are available in black and tortoise. They also meet rigorous industry standards, with ANSI Z87.1 and EN 166, offering high impact certification for optimal protection.

Moreover, the Safety Glasses 506 offer three lens choices. The first is a frame-only option. The second is clear safety lenses with anti-fog properties, ensuring impact resistance and fog prevention. The third option includes anti-fog and Transition gray lenses, ideal for indoor and outdoor use, transitioning from clear when indoors to gray in sunlight.