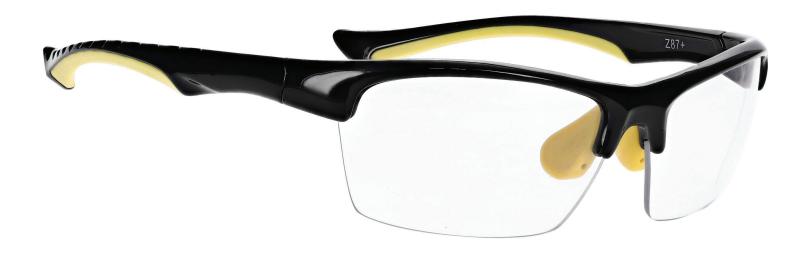

## **FRAME INFORMATION**

The Safety Glasses 5008 are a wrap around, semi-rimless frame made of high-quality plastic. The 5008 model is lightweight, highly durable, and impact resistant. Plus, it features rubberized nosepads and rubberized temple bars. These Safety Glasses are available in black and brown. They also meet rigorous industry standards, with ANSI Z87.1 and EN 166, offering high impact certification for optimal protection.

Moreover, the Safety Glasses 5008 offer three lens choices. The first is a frame-only option. The second is clear safety lenses with anti-fog properties, ensuring impact resistance and fog prevention. The third option includes anti-fog and Transition gray lenses, ideal for indoor and outdoor use, transitioning from clear when indoors to gray in sunlight.