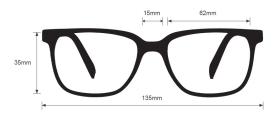

## **SPECIFICATION**

**SIZE:** 62-15-135

LENS MATERIAL: Plastic

FRAME COLOR: Black, Brown

FRAME MATERIAL: Plastic

SHAPE: Semi-Rimless, Wrap Around

FEATURES: Rubber Nosepad, Rubber Temples

**SAFETY RATING:** ANSI Z87.1, EN 166