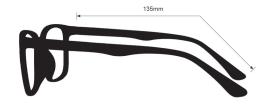

## **SPECIFICATION**

**SIZE:** 62-15-135

LENS MATERIAL: Plastic

FRAME COLOR: Black, Brown

FRAME MATERIAL: Plastic

SHAPE: Semi-Rimless, Wrap Around

FEATURES: Rubber Nosepad, Rubber Temples

**SAFETY RATING:** ANSI Z87.1, EN 166