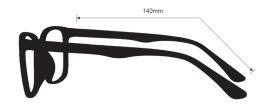

## **SPECIFICATION**

**SIZE:** 54-19-145

LENS MATERIAL: Plastic

FRAME COLOR: Black, Gunmetal

FRAME MATERIAL: Metal

SHAPE: Rectangle

FEATURES: Side Shields, Rubber Temples, Spring Hinge

SAFETY RATING: ANSI Z87+, EN 166