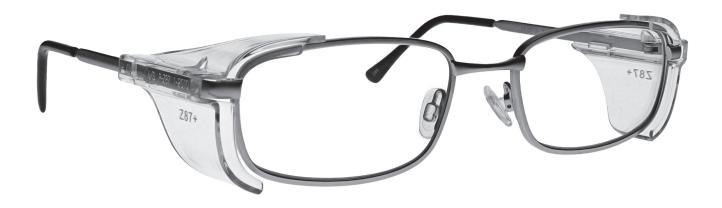

## **FRAME INFORMATION**

The Safety Glasses 400 are a rectangular frame made of high-quality metal. The 400 model is lightweight, highly durable, and impact resistant. Plus, it features silicone nosepads, spring hinges, removable side shields, and are available in two different sizes. These Safety Glasses are available in gunmetal. They also meet rigorous industry standards, with ANSI Z87+ and EN 166, offering high impact certification for optimal protection.

Moreover, the Safety Glasses 400 offer three lens choices. The first is a frame-only option. The second is clear safety lenses with anti-fog properties, ensuring impact resistance and fog prevention. The third option includes anti-fog and Transition gray lenses, ideal for indoor and outdoor use, transitioning from clear when indoors to gray in sunlight.

## **SPECIFICATION**

**SIZE:** 54-19-145

LENS MATERIAL: Plastic

FRAME COLOR: Black, Gunmetal

FRAME MATERIAL: Metal

SHAPE: Rectangle

FEATURES: Side Shields, Rubber Temples, Spring Hinge

SAFETY RATING: ANSI Z87+, EN 166