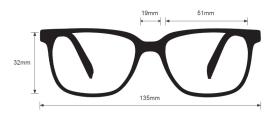

## **SPECIFICATION**

**SIZE:** 54-19-145

LENS MATERIAL: Plastic

FRAME COLOR: Black, Gunmetal

FRAME MATERIAL: Metal

SHAPE: Rectangle

FEATURES: Side Shields, Rubber Temples, Spring Hinge

SAFETY RATING: ANSI Z87+, EN 166