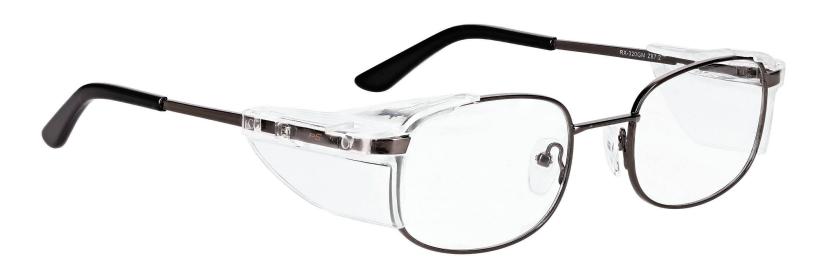

## **FRAME INFORMATION**

The Safety Glasses 320 are a oval frame made of high-quality metal. The 320 model is lightweight, highly durable, and impact resistant. Plus, it features adjustable nosepads, leaded side shields, and spring hinges. These Safety Glasses are available in copper and gunmetal. They also meet rigorous industry standards, with ANSI Z87.1 and EN 166, offering high impact certification for optimal protection.

Moreover, the Safety Glasses 320 offer three lens choices. The first is a frame-only option. The second is clear safety lenses with anti-fog properties, ensuring impact resistance and fog prevention. The third option includes anti-fog and Transition gray lenses, ideal for indoor and outdoor use, transitioning from clear when indoors to gray in sunlight.