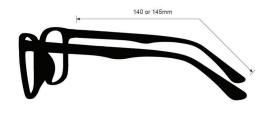

## **SPECIFICATION**

**SIZE:** 50-21-140 | 52-21-145

LENS MATERIAL: Plastic

FRAME COLOR: Copper | Gunmetal

FRAME MATERIAL: Metal

SHAPE: Square

FEATURES: High Rx, Removable Side Shields, Spring Hinge

SAFETY RATING: ANSI Z87.1, EN 166