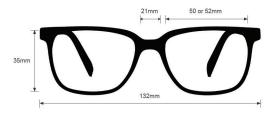

## **SPECIFICATION**

**SIZE:** 50-21-140 | 52-21-145

LENS MATERIAL: Plastic

FRAME COLOR: Copper | Gunmetal

FRAME MATERIAL: Metal

SHAPE: Square

FEATURES: High Rx, Removable Side Shields, Spring Hinge

SAFETY RATING: ANSI Z87.1, EN 166