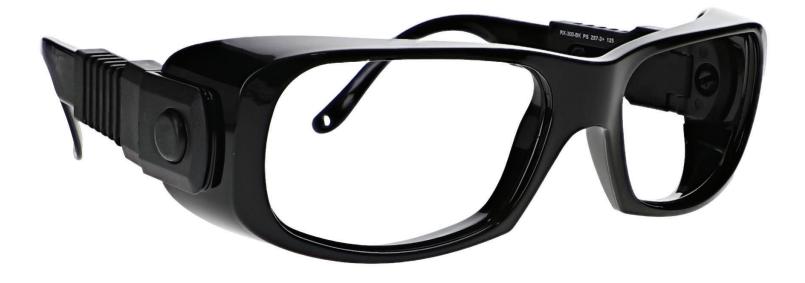

## **FRAME** INFORMATION

The Safety Glasses 300 are a rectangular frame made of high-quality plastic. The 300 model is lightweight, highly durable, and impact resistant. Plus, it features adjustable temples and permanent side shields. These Safety Glasses are available in black. They also meet rigorous industry standards, with ANSI Z87+, EN 166, and CE, offering high impact certification for optimal protection.

Moreover, the Safety Glasses 300 offer three lens choices. The first is a frame-only option. The second is clear safety lenses with anti-fog properties, ensuring impact resistance and fog prevention. The third option includes anti-fog and Transition gray lenses, ideal for indoor and outdoor use, transitioning from clear when indoors to gray in sunlight.

## SPECIFICATION

SIZE: 57-20-117

LENS MATERIAL: Plastic

FRAME COLOR: Black

FRAME MATERIAL: Plastic

SHAPE: Rectangle

FEATURES: Adjustable Temple, Side Shields

SAFETY RATING: ANSI Z87+, EN 166