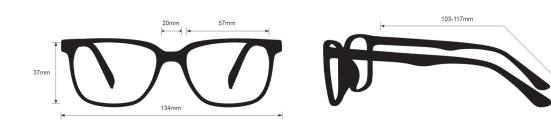

## SPECIFICATION

SIZE: 57-20-117

LENS MATERIAL: Plastic

FRAME COLOR: Black

FRAME MATERIAL: Plastic

SHAPE: Rectangle

FEATURES: Adjustable Temple, Side Shields

SAFETY RATING: ANSI Z87+, EN 166