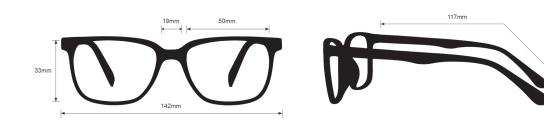

## **SPECIFICATION**

SIZE: 50-19-117

LENS MATERIAL: Plastic

FRAME COLOR: 3 colors available

FRAME MATERIAL: Plastic

SHAPE: Rectangle

FEATURES: Rubber Nosepad, Rubber Temples, Side Shields

SAFETY RATING: ANSI Z87.1, EN 166