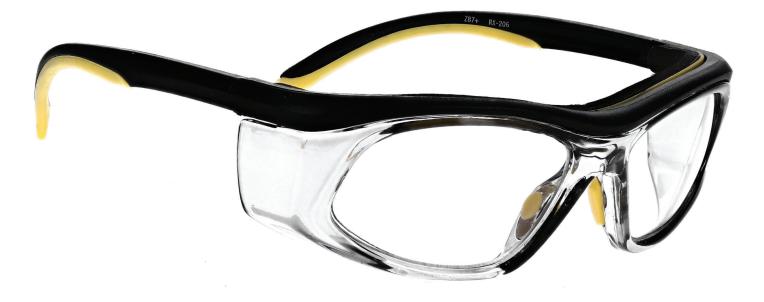

## **FRAME** INFORMATION

The Safety Glasses 206 are a rectangular, wrap around frame made of high-quality plastic. The 206 model is lightweight, highly durable, and impact resistant. Plus, it features rubberized nosepads, rubberized temples, integrated side shields, and a removable dust dam. These Safety Glasses are available in orange and brown with clear side shields, yellow and black with clear side shields, and yellow and black with smoke gray side shields. They also meet rigorous industry standards, with ANSI Z87.1 and EN 166, offering high impact certification for optimal protection.

Moreover, the Safety Glasses 206 offer three lens choices. The first is a frame-only option. The second is clear safety lenses with anti-fog properties, ensuring impact resistance and fog prevention. The third option includes anti-fog and Transition gray lenses, ideal for indoor and outdoor use.